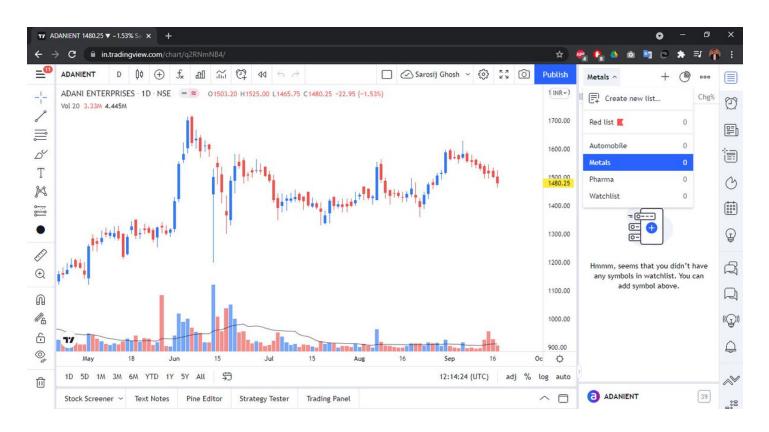

## Watchlist

There are no symbols in this watchlist

Step 3: After adding the watchlists on the mobile app, refresh #TradingView on your desktop and voilà, you'll have the multiple watchlists you added on your mobile app directly on your desktop.

[Note: I added only 3 watchlists just to show you how it is done]

STEP 4: After you have added all the different sector watchlists, now its time to add the #stocks of that particular sector. This is not as tiring as adding the #watchlist with your mobile, you just have to copy and paste. [Note: Remove the last comma]