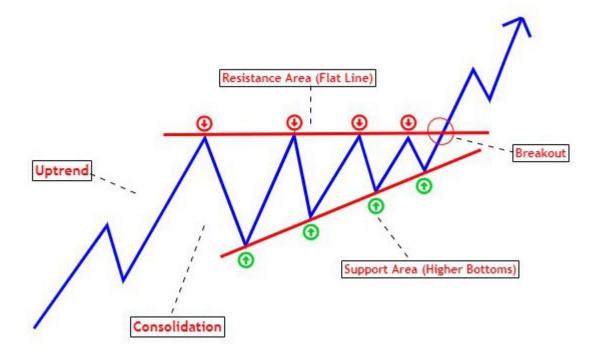

Ascending Triangle as breakout continuation pattern ■

- 3) It's a continuation pattern / an indication of continuation of bullish trend which depicts continuation in the up move.
- 4) It's key feature is its rising support and flat resistance which signifies power of bulls over bears. simply put, buyers are wining the battle.
- 5) It's the most commonly occuring pattern in classical patterns.
- 6) it can occur as clear breakout Ascending Triangle or Pullback Ascending Triangle.