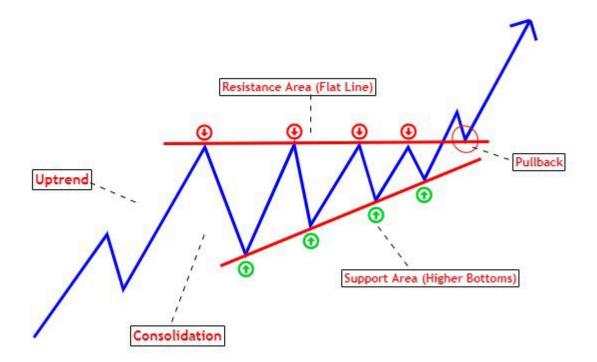

nt it every weekend!

@caniravkaria

- 1) Ascending triangle occurs after Bullish trend which shows continuation in the prevailing trend.
- 2) It can be assumed as tug of war between Strong bulls and cautious bears which is clearly evident.

Ascending Triangle as breakout continuation pattern ■



- 3) It's a continuation pattern / an indication of continuation of bullish trend which depicts continuation in the up move.
- 4) It's key feature is its rising support and flat resistance which signifies power of bulls over bears. simply put, buyers are wining the battle.
- 5) It's the most commonly occuring pattern in classical patterns.
- 6) it can occur as clear breakout Ascending Triangle or Pullback Ascending Triangle.

Happy reading!

Ascending Triangle as pullback continuation pattern ■