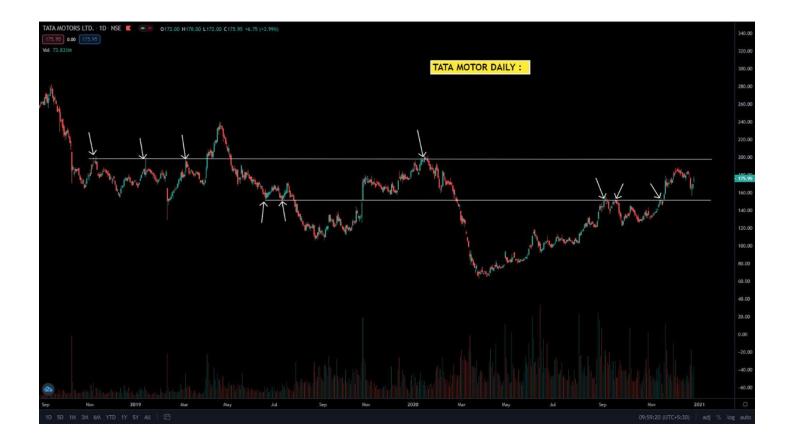

Now look @ #Tatamotors daily:

- a) Immediate support is @ 150.
- b) Immediate resistance is @ 198-200. (as we discussed in weekly chart analysis)
- If it manage to cross 200, it will form it's first higher high (HH) on weekly tf.
- c) If it manage to cross 200, then 240 is on the card