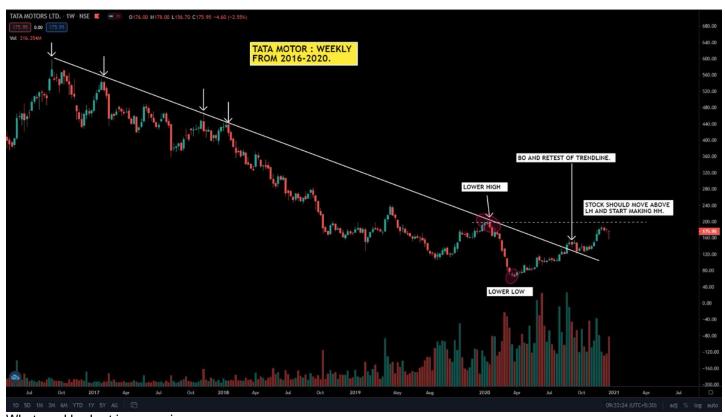

What weekly chart is conveying:

a) Stock is in pure downtrend as it is making lower high (LH) and lower low (LL).

To understand HH HL LL LH, read #Dowtheory and refer tweets of <a href="mailto:@Rishikesh\_ADX">@Rishikesh\_ADX</a> & <a href="mailto:@Glearnmarkets">@Glearnmarkets</a> F2F video of <a href="mailto:@Rishikesh\_ADX">@Rishikesh\_ADX</a>)

b) As per weekly chart, to make the higher high (HH), Stock has to cross the level 200 and then when it retrace (pull back), Stock should not fall below 69. (To understand pullback, refer tweets of <a href="mailto:@sanstocktrader">@sanstocktrader</a>)