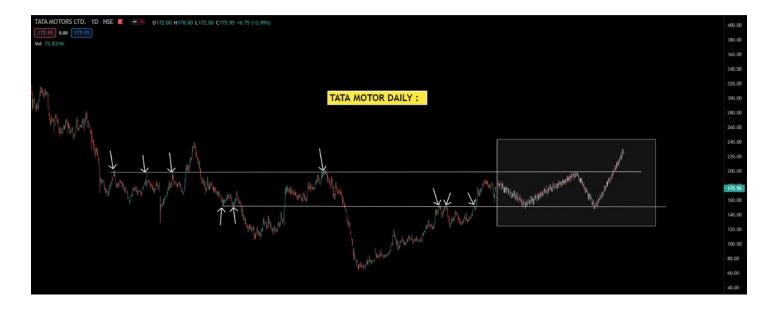

## Possibilities ahead:

a) It may trade in channel before it make the HH in weekly TF chart.

In this case we can buy at support and sell at resistance.

Support is 157 & resistance is 200. i.e 27% target from buy level)

Refer image.

Possibilities ahead: (cont..)

b) If it make HH i.e. +200, then allow it to retrace and then buy at support and sell at resi.

Note: #Tatamotors has followed the trendline during its downtrend. Same is expected during its uptrend.