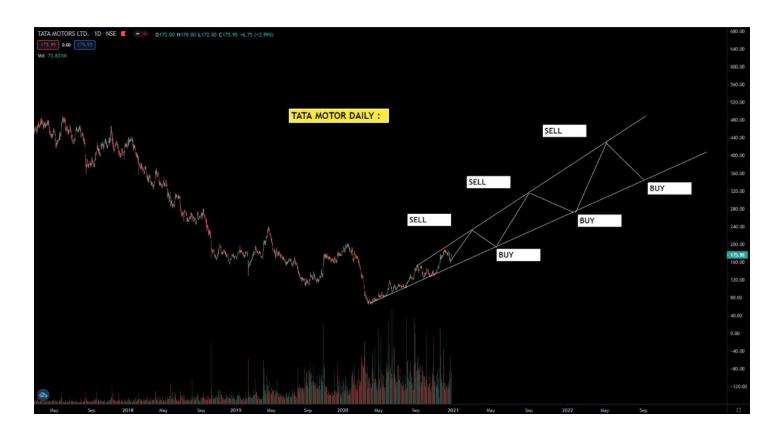

What weekly chart is conveying:

a) Stock is in pure downtrend as it is making lower high (LH) and lower low (LL).

To understand HH HL LL LH, read #Dowtheory and refer tweets of <a href="mailto:@Rishikesh\_ADX">@Rishikesh\_ADX</a> & <a href="mailto:@Glearnmarkets">@Glearnmarkets</a> F2F video of <a href="mailto:@Rishikesh\_ADX">@Rishikesh\_ADX</a>)

b) As per weekly chart, to make the higher high (HH), Stock has to cross the level 200 and then when it retrace (pull back), Stock should not fall below 69. (To understand pullback, refer tweets of <a href="mailto:@sanstocktrader">@sanstocktrader</a>)

Now look @ #Tatamotors daily:

- a) Immediate support is @ 150.
- b) Immediate resistance is @ 198-200. (as we discussed in weekly chart analysis)
- If it manage to cross 200, it will form it's first higher high (HH) on weekly tf.
- c) If it manage to cross 200, then 240 is on the card

## Possibilities ahead:

a) It may trade in channel before it make the HH in weekly TF chart.

In this case we can buy at support and sell at resistance.

Support is 157 & resistance is 200. i.e 27% target from buy level)

Refer image.

Possibilities ahead: (cont..)

b) If it make HH i.e. +200, then allow it to retrace and then buy at support and sell at resi.

Note: #Tatamotors has followed the trendline during its downtrend. Same is expected during its uptrend.

(Refer possible trade plan for next 3-4 years)