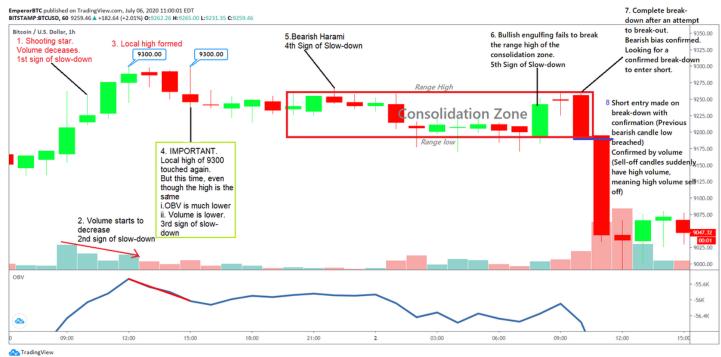

## Twitter Thread by Emperor

Emperor

y

CHEAT-SHEET

Multiple Confirmation short.

A Short Entry that we shared in 2020.

Study it point wise.

**1.** Bearish Candle type and lowering of volume on Price rise.

2. OBV divergence.

3. Accumulation with Bearish candles and Volume increase on Price decrease.

STUDY IT!

Explanation

1. When price increases with a decreasing volume, it's bearish.

- 2. OBV, On Balance Volume should be correlated with price.
- If price increases without similar increase in OBV, it's bearish.
- 3. During consolidation, if the volume increases during dumps, it's bearish