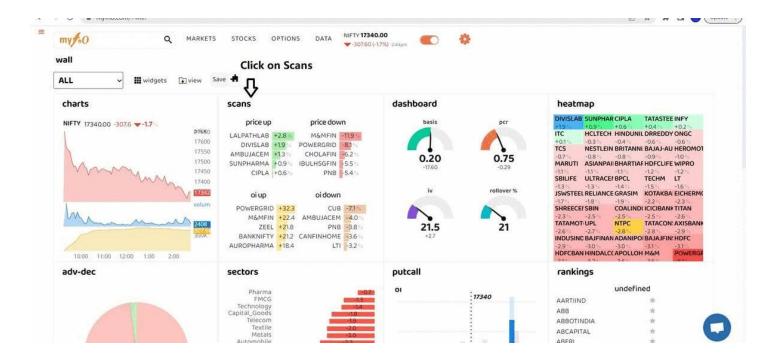

Presenting 11 FREE Screeners to scan Stocks for the Next Trading Day!

Thread

(1/N)

MYFNO - To Know the Stocks Which Received High and Low Open Interest (OI)

https://t.co/FURZDTArKK (2/N)

Shortlist Bullish Momentum Stocks