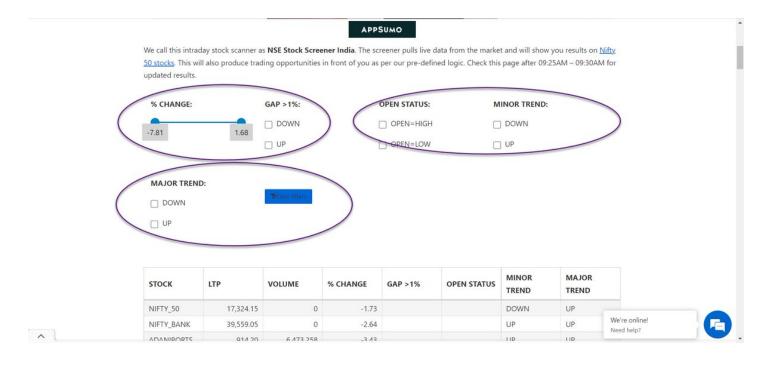

Screeners Based on Many criteria (top gainers, top losers, long buildup, short buildup, etc)

## https://t.co/wwmrfRI3U2

(8/N)

| 17325.65 - (-1.73%)      | NIFTY BANK<br>39538.05 - (-2.69%) | SENSEX<br>58108.32 - (-1.71%)                                                                                                                                                                                                                                                                                                                                                                                                                                                                                                                                                                                                                                                                                                                                                                                                                                                                                                                                                                                                                                                                                                                                                                                                                                                                                                                                                                                                                                                                                                                                                                                                                                                                                                                                                                                                                                                      | NIFTY_MIE<br>31043 • (-2                         |                                         | NIFTY_SMLCAP_100<br>9581.25 - (-2.13%) | INDIA_VI<br>20.61 • (9 | F&O                                   | Cash     |
|--------------------------|-----------------------------------|------------------------------------------------------------------------------------------------------------------------------------------------------------------------------------------------------------------------------------------------------------------------------------------------------------------------------------------------------------------------------------------------------------------------------------------------------------------------------------------------------------------------------------------------------------------------------------------------------------------------------------------------------------------------------------------------------------------------------------------------------------------------------------------------------------------------------------------------------------------------------------------------------------------------------------------------------------------------------------------------------------------------------------------------------------------------------------------------------------------------------------------------------------------------------------------------------------------------------------------------------------------------------------------------------------------------------------------------------------------------------------------------------------------------------------------------------------------------------------------------------------------------------------------------------------------------------------------------------------------------------------------------------------------------------------------------------------------------------------------------------------------------------------------------------------------------------------------------------------------------------------|--------------------------------------------------|-----------------------------------------|----------------------------------------|------------------------|---------------------------------------|----------|
| VIFTY: 17,325.65(-1.73%) | BANKNIFTY:39,5                    | 38.05(-2.69%)                                                                                                                                                                                                                                                                                                                                                                                                                                                                                                                                                                                                                                                                                                                                                                                                                                                                                                                                                                                                                                                                                                                                                                                                                                                                                                                                                                                                                                                                                                                                                                                                                                                                                                                                                                                                                                                                      | Top News                                         |                                         | View All                               | Sector Overview        | i i i i i i i i i i i i i i i i i i i | View All |
| 1                        | 1                                 |                                                                                                                                                                                                                                                                                                                                                                                                                                                                                                                                                                                                                                                                                                                                                                                                                                                                                                                                                                                                                                                                                                                                                                                                                                                                                                                                                                                                                                                                                                                                                                                                                                                                                                                                                                                                                                                                                    | <ul> <li>Welspun bid for assets under</li> </ul> | for ABG Shipyard amo<br>ler liquidation | ong highest                            | PHAF                   | RMA                                   | -0.02    |
| pundum                   | pun                               |                                                                                                                                                                                                                                                                                                                                                                                                                                                                                                                                                                                                                                                                                                                                                                                                                                                                                                                                                                                                                                                                                                                                                                                                                                                                                                                                                                                                                                                                                                                                                                                                                                                                                                                                                                                                                                                                                    | 23/09/2022- Bus                                  | siness Standard                         |                                        | CONSUMER GO            | ODS                                   | -0.53    |
| - m                      | v                                 | man                                                                                                                                                                                                                                                                                                                                                                                                                                                                                                                                                                                                                                                                                                                                                                                                                                                                                                                                                                                                                                                                                                                                                                                                                                                                                                                                                                                                                                                                                                                                                                                                                                                                                                                                                                                                                                                                                | Shriram Trans                                    | Fin shares down 3.84                    | 4% as Nifty                            |                        | IT                                    | -0.81    |
|                          |                                   |                                                                                                                                                                                                                                                                                                                                                                                                                                                                                                                                                                                                                                                                                                                                                                                                                                                                                                                                                                                                                                                                                                                                                                                                                                                                                                                                                                                                                                                                                                                                                                                                                                                                                                                                                                                                                                                                                    | falls                                            |                                         |                                        | MET<br>Consump         | 0.000                                 | -1.31    |
| ADVANCES/DECLINES        | FII/DII Cash Activ                | vity                                                                                                                                                                                                                                                                                                                                                                                                                                                                                                                                                                                                                                                                                                                                                                                                                                                                                                                                                                                                                                                                                                                                                                                                                                                                                                                                                                                                                                                                                                                                                                                                                                                                                                                                                                                                                                                                               | 23/09/2022- Eco                                  | momic Times                             |                                        | AUTOMO                 |                                       | .71      |
| lse 500 51/566           |                                   |                                                                                                                                                                                                                                                                                                                                                                                                                                                                                                                                                                                                                                                                                                                                                                                                                                                                                                                                                                                                                                                                                                                                                                                                                                                                                                                                                                                                                                                                                                                                                                                                                                                                                                                                                                                                                                                                                    |                                                  | PI Industries falls as                  | Nifty                                  | Nifty Financial Serv   |                                       |          |
|                          | 1 1 1                             |                                                                                                                                                                                                                                                                                                                                                                                                                                                                                                                                                                                                                                                                                                                                                                                                                                                                                                                                                                                                                                                                                                                                                                                                                                                                                                                                                                                                                                                                                                                                                                                                                                                                                                                                                                                                                                                                                    | weakens                                          |                                         |                                        | PVT B                  | El04                                  |          |
| &O 10/187                |                                   |                                                                                                                                                                                                                                                                                                                                                                                                                                                                                                                                                                                                                                                                                                                                                                                                                                                                                                                                                                                                                                                                                                                                                                                                                                                                                                                                                                                                                                                                                                                                                                                                                                                                                                                                                                                                                                                                                    | 23/09/2022— Eco                                  | momic Times                             |                                        | Bank N                 |                                       |          |
| lifty 50 5/44            |                                   |                                                                                                                                                                                                                                                                                                                                                                                                                                                                                                                                                                                                                                                                                                                                                                                                                                                                                                                                                                                                                                                                                                                                                                                                                                                                                                                                                                                                                                                                                                                                                                                                                                                                                                                                                                                                                                                                                    | Maruti Grand 1                                   | Vitara launch likely o                  | on Sept 26, we                         | CONSTRUCT              |                                       |          |
| ank Nifty 0/12           | ● FII                             | 🖲 DII                                                                                                                                                                                                                                                                                                                                                                                                                                                                                                                                                                                                                                                                                                                                                                                                                                                                                                                                                                                                                                                                                                                                                                                                                                                                                                                                                                                                                                                                                                                                                                                                                                                                                                                                                                                                                                                                              |                                                  | 55,000 bookings: Sha                    | ishank                                 | MEDIA & ENTERTA        | 2116                                  |          |
|                          |                                   |                                                                                                                                                                                                                                                                                                                                                                                                                                                                                                                                                                                                                                                                                                                                                                                                                                                                                                                                                                                                                                                                                                                                                                                                                                                                                                                                                                                                                                                                                                                                                                                                                                                                                                                                                                                                                                                                                    | Srivastava                                       |                                         |                                        | PSU E                  | Sank -4.11                            |          |
|                          |                                   |                                                                                                                                                                                                                                                                                                                                                                                                                                                                                                                                                                                                                                                                                                                                                                                                                                                                                                                                                                                                                                                                                                                                                                                                                                                                                                                                                                                                                                                                                                                                                                                                                                                                                                                                                                                                                                                                                    | 23/09/2022— Eco                                  | onomic Times<br>Vitara launch likely o  | n Sent 26 we                           |                        |                                       |          |
| Fop Gainers              | View All Te                       | op Losers                                                                                                                                                                                                                                                                                                                                                                                                                                                                                                                                                                                                                                                                                                                                                                                                                                                                                                                                                                                                                                                                                                                                                                                                                                                                                                                                                                                                                                                                                                                                                                                                                                                                                                                                                                                                                                                                          | View All                                         | Long Build U                            | Jp                                     | View All               | Short Build Up                        | View Al  |
|                          | 9.46 %                            | M&MFIN                                                                                                                                                                                                                                                                                                                                                                                                                                                                                                                                                                                                                                                                                                                                                                                                                                                                                                                                                                                                                                                                                                                                                                                                                                                                                                                                                                                                                                                                                                                                                                                                                                                                                                                                                                                                                                                                             | - 13.46 %                                        | CIPLA                                   | _                                      | 13.83 %                | POWERGRID                             | 31       |
| INDIA_VIX                |                                   | Allower and Allower an |                                                  |                                         |                                        |                        |                                       |          |
| INDIA_VIX<br>SCHNEIDER   | 7.26 %                            | TATASTLLP                                                                                                                                                                                                                                                                                                                                                                                                                                                                                                                                                                                                                                                                                                                                                                                                                                                                                                                                                                                                                                                                                                                                                                                                                                                                                                                                                                                                                                                                                                                                                                                                                                                                                                                                                                                                                                                                          | 12.67 %                                          | LALPATHLAB                              | 1.                                     | 0.1 %                  | ZEEL                                  | 30.36    |