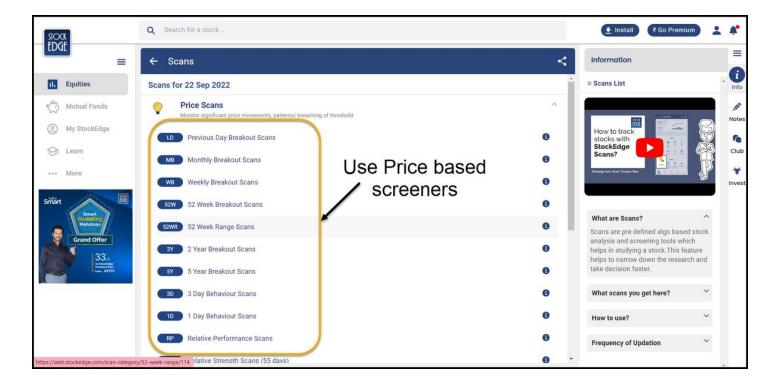

Screeners Based on Price (ex: Previous Day Breakout, Weekly Breakout, Monthly Breakout, etc.)