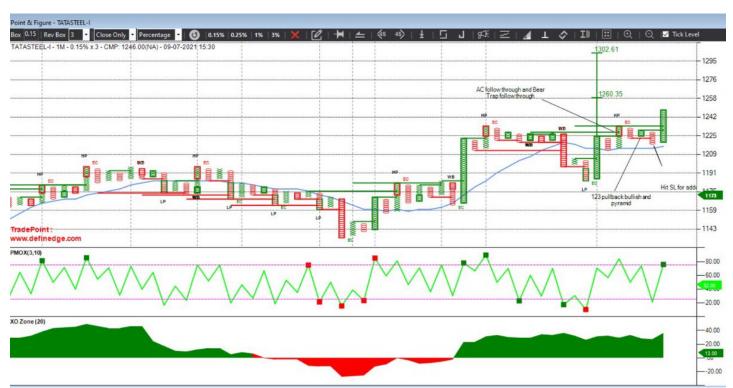

## Twitter Thread by **DTBhat**

Anatomy of a trade.

@blisstrades

#TataSteel futures on short term charts.

- 1) Entry at Anchor Column FT which is also a FT to bear trap (prompted by a scanner) SL immediate DBS.
- 2) Momentum scanner and chart suggesting momentum in the stock

1/3

- 3) Look for pyramidding opportunities on pullback and reversal. Here pullback-scanner gave 123 pullback bullish prompt with immediate DBS as SL for added qty.
- 4) SL hit for add-on qty and it turned out to be another bear trap.

| 5) Momentum scanner and charts showing huge strength. Decided to carry the originally entered qty as positional. 3/3 |  |
|----------------------------------------------------------------------------------------------------------------------|--|
| 3/3                                                                                                                  |  |
|                                                                                                                      |  |
|                                                                                                                      |  |
|                                                                                                                      |  |
|                                                                                                                      |  |
|                                                                                                                      |  |
|                                                                                                                      |  |
|                                                                                                                      |  |
|                                                                                                                      |  |
|                                                                                                                      |  |
|                                                                                                                      |  |
|                                                                                                                      |  |
|                                                                                                                      |  |
|                                                                                                                      |  |
|                                                                                                                      |  |
|                                                                                                                      |  |
|                                                                                                                      |  |
|                                                                                                                      |  |
|                                                                                                                      |  |
|                                                                                                                      |  |
|                                                                                                                      |  |
|                                                                                                                      |  |
|                                                                                                                      |  |
|                                                                                                                      |  |
|                                                                                                                      |  |
|                                                                                                                      |  |
|                                                                                                                      |  |
|                                                                                                                      |  |
|                                                                                                                      |  |
|                                                                                                                      |  |
|                                                                                                                      |  |
|                                                                                                                      |  |