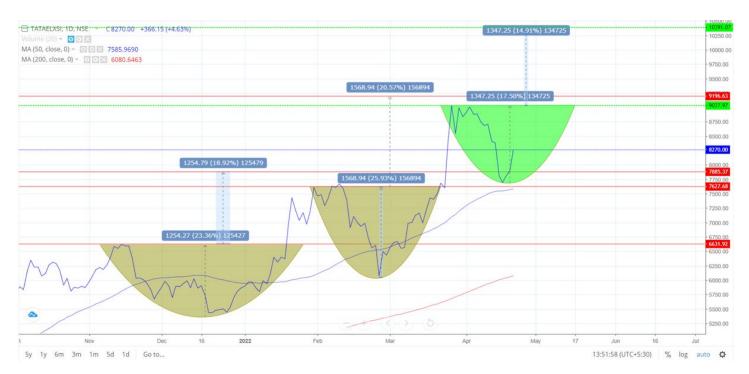

## Twitter Thread by Ameya

Time to update reading on #tataelxsi. Note where the last fall was supported. Perfectly near the previous arc BO level. We will make some retracements here & there but now seems to be going for 10391. 3rd arc formation in process & looks very similar to the previous one <a href="https://t.co/KwBFN6fkKk">https://t.co/KwBFN6fkKk</a>

This is line chart based arc I plotted a few days ago to see where does the target of 2nd arc completes. We got ~9200(+/- 100/-) Switch to candles. See rejection area. Arc on candles is not really ideal but on line it is. No view above 9200! MAs need to catch up. #TATAELXSI pic.twitter.com/WNJRZZedrj