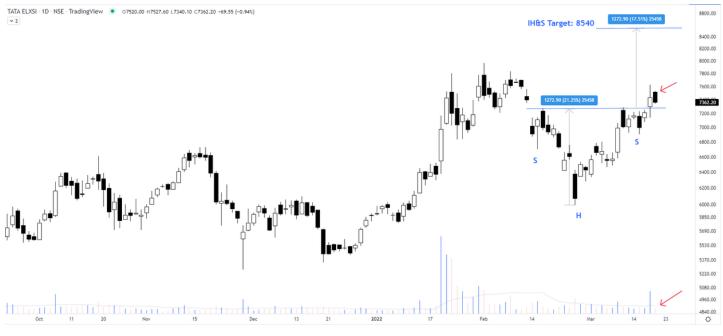

## Tata Elxsi https://t.co/HGCzOz1ALI

Correction \U0001f447

During upward breakouts, I have to consider price targets and not %age targets. Therefore the target comes out to be 8540 and not 8900 as mentioned before.

The chart stands updated.

Tata Elxsi https://t.co/sdP9X1s9qs pic.twitter.com/Gmhn3OYiNA

- The\_Chartist \U0001f4c8 (@charts\_zone) March 20, 2022