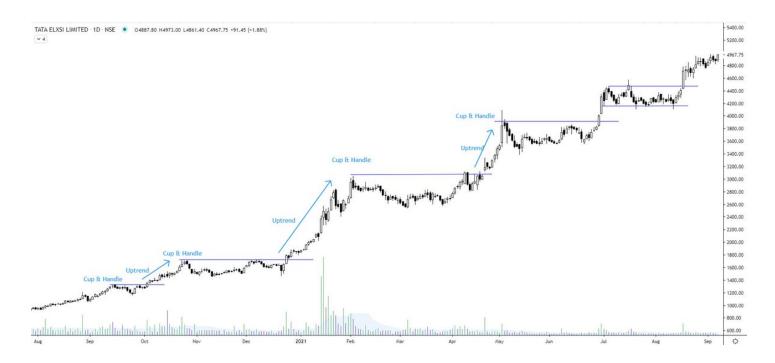

Tata Elxsi @ 500 - Gann theorist (Target: 250)

- @ 900 Auto sector slowdown
- @ 1500 overvalued
- @ 2500 PE is extremely high
- @ 3500 other options avaiable
- @ 4500 market is insane

Heading to 5000 - will hear the new narrative.