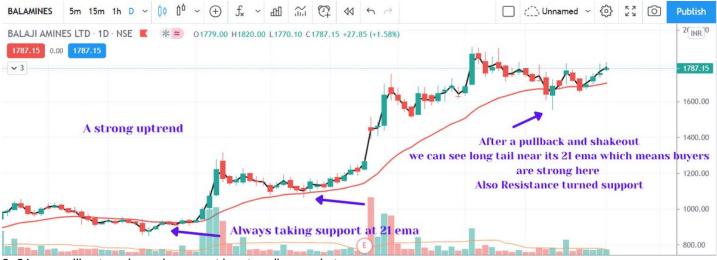

## A simple #swingtrading strategy

1. Whenever you see a stock in strong uptrend it will tend to take support on its 21 ema.

2. Always look whether the stock has taken support previously.

## #adaniports #balajiamine #jswsteel

3. 21 ema will act as dynamic support in a trending market

4. Risk: Reward is favourable in such setups

5. 50 ema can also act as support which can be kept as stoploss for swing trading

6. Volume should be less during pullbacks .

#nifty50 #stockmarket #CHARTS