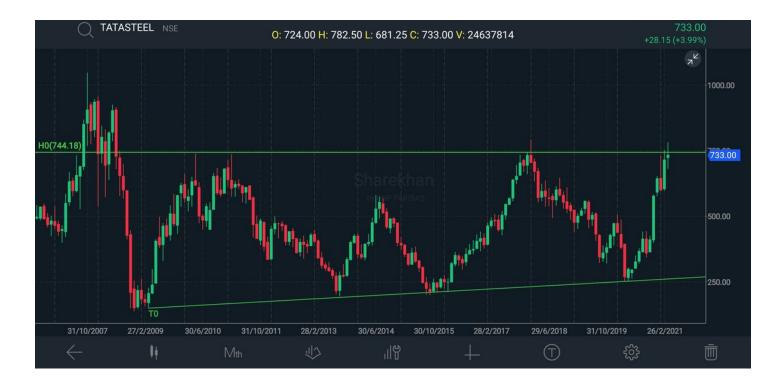

## **#Commodities #Metal**

Listing out the shares in metal pack where we can ride the commodity cycle even from the CMP

Will be posting long term charts here

Share and like for max reach ■■

#TATASTEEL

- ■Stock is in a sideways channel since past 15y
- ■Breakout above 750
- A monly close above 750 will push the stock towards 950/1050 levels
- Above that it would be a decade long multi-year breakout
- ■Its going for 200/300%+ gains

- On yearly charts a triangle pattern breakout can be seen
- ■Rising iron ore prices are supporting the field
- All over the world major economies are giving out big infra push to get the economy going
- ■This rally is shaping well with the fundamentals and economic recovery