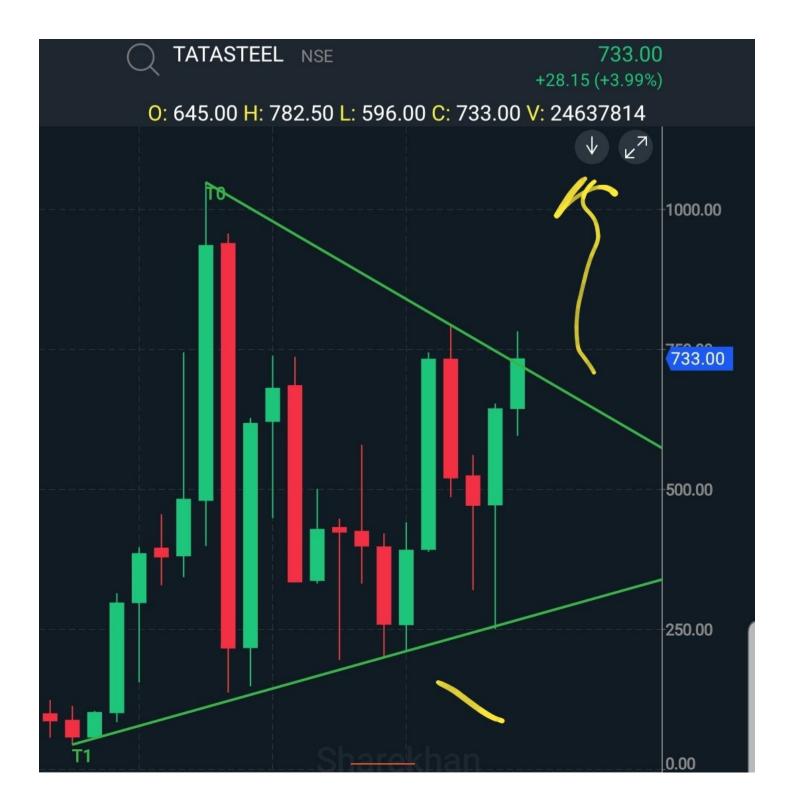

## **#Commodities #Metal**

Listing out the shares in metal pack where we can ride the commodity cycle even from the CMP

Will be posting long term charts here

Share and like for max reach ■■

#TATASTEEL

- ■Stock is in a sideways channel since past 15y
- ■Breakout above 750
- A monly close above 750 will push the stock towards 950/1050 levels
- Above that it would be a decade long multi-year breakout
- ■Its going for 200/300%+ gains

- On yearly charts a triangle pattern breakout can be seen
- ■Rising iron ore prices are supporting the field
- All over the world major economies are giving out big infra push to get the economy going
- ■This rally is shaping well with the fundamentals and economic recovery