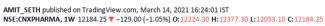

## Sectoral Relative Strength Study #Weekly

- 1. Nifty IT : On the verge of Flag BO-Strong RS
- 2. CnxFMCG :Retracing towards Breakout Zone-Weak RS
- 3. BankNifty :Digesting Gains after Breakout. RS needs to prove more during Pullback
- 4. CnxAuto :RS is shaping up well-Good on Pullback

AMIT\_SETH published on TradingView.com, March 14, 2021 16:20:39 IST NSE:CNXIT, 1W 25888.25 V -121.85 (-0.47%) 0:25368.20 H:26298.00 L:25095.35 C:25888.25 40000-00 35000.00 3.618(31823.44) 31000.00 618(26065.44 25888.25 23000.00 .618(20307.44 20000.00 17000.00 1(16749.00) 1000 1000 1000 1000 15000.00 13000.00 11400.00 0(10991.00) 10150.00 8950.00 1.50 1.00 2019 May Sep 2020 May Sep 2021 2022 May Sep May Sep A TradingView