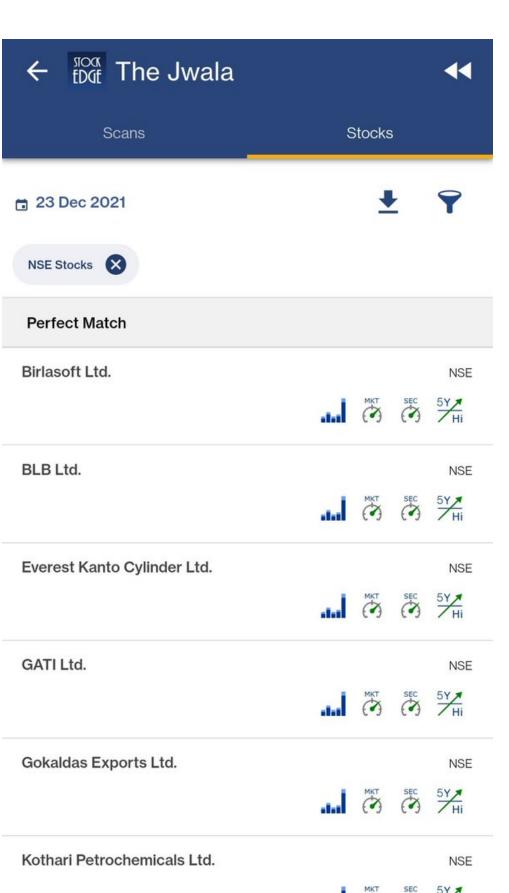

## Twitter Thread by **StockEdge**

#StockEdge Presents: The Jwala : A Special Combination Scan!

■...

Add Scan

This combination scan identifies stocks that are outperforming Benchmark Indices & Sectoral Indices in 1 week as well as 3 months time frame which has given multi-year breakout, with higher trade and delivery quantity.