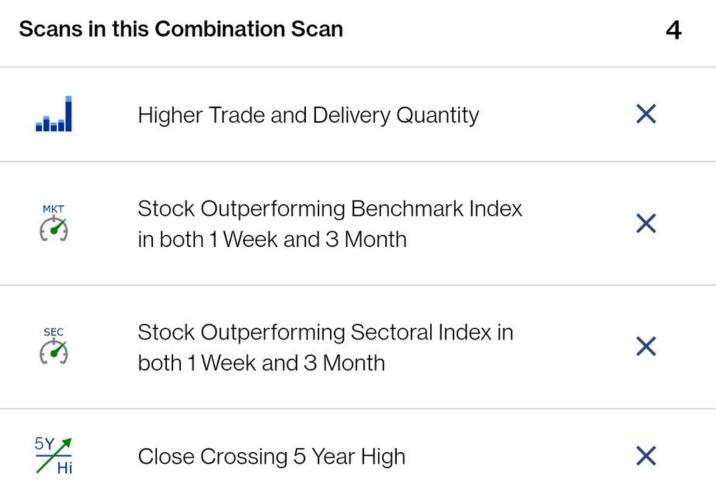

## Twitter Thread by **StockEdge**

#StockEdge Presents: The Jwala : A Special Combination Scan!

■...

Add Scan

This combination scan identifies stocks that are outperforming Benchmark Indices & Sectoral Indices in 1 week as well as 3 months time frame which has given multi-year breakout, with higher trade and delivery quantity.

MKT SEC 5Y/Hi

Some of the scans use in the combination include

Higher Trade and Delivery Quantity: https://t.co/EL5Qei0mnp