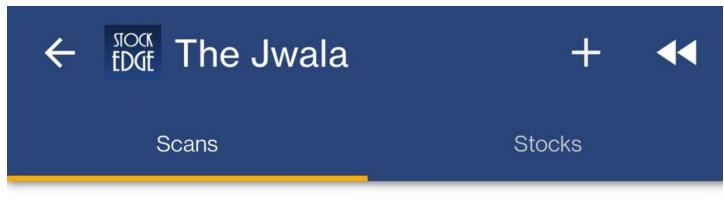

## Twitter Thread by **StockEdge**

#StockEdge Presents: The Jwala : A Special Combination Scan!

■...

Add Scan

This combination scan identifies stocks that are outperforming Benchmark Indices & Sectoral Indices in 1 week as well as 3 months time frame which has given multi-year breakout, with higher trade and delivery quantity.