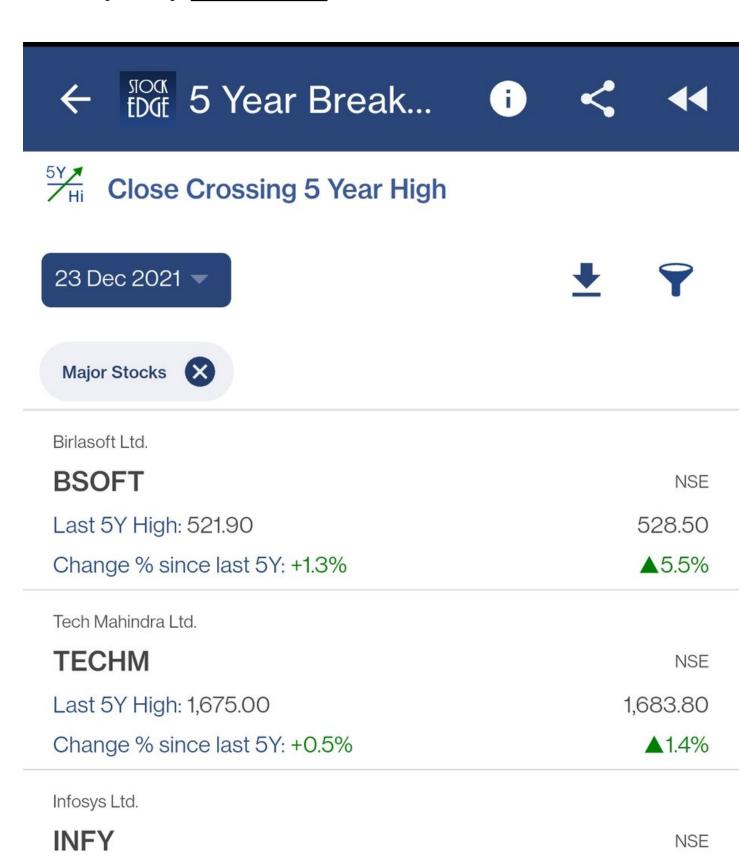

4,925.05

1W

**▼**1.6%

3M

V100/

Close Crossing 5 Year High: https://t.co/dsTdFVaLrV

Last 5Y High: 1,848.00

Change % since last 5Y: +0.5%

1,857.60

▲1.8%

This Combo scan was submitted by one of our users, who was able to generate handsome returns using this combo.

What's your favourite combo scan? Share with us!

To make such combinations yourself subscribe to StockEdge Premium: <a href="https://t.co/22PqX2Oxs4">https://t.co/22PqX2Oxs4</a>