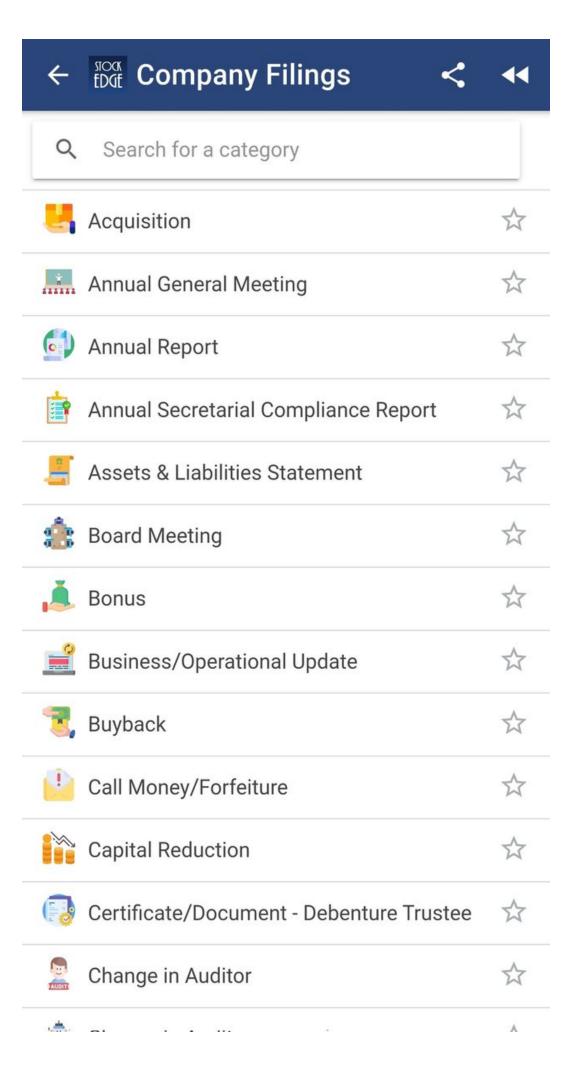

# **Aegis Logistics Ltd.**

Edge Score: 22

Key Level: 230.00

Gap: 1.01%

| Categorization of corporate fillings with deep insights. |  |  |  |  |
|----------------------------------------------------------|--|--|--|--|
|                                                          |  |  |  |  |
|                                                          |  |  |  |  |
|                                                          |  |  |  |  |
|                                                          |  |  |  |  |
|                                                          |  |  |  |  |
|                                                          |  |  |  |  |
|                                                          |  |  |  |  |
|                                                          |  |  |  |  |
|                                                          |  |  |  |  |
|                                                          |  |  |  |  |
|                                                          |  |  |  |  |
|                                                          |  |  |  |  |
|                                                          |  |  |  |  |
|                                                          |  |  |  |  |
|                                                          |  |  |  |  |
|                                                          |  |  |  |  |
|                                                          |  |  |  |  |
|                                                          |  |  |  |  |
|                                                          |  |  |  |  |
|                                                          |  |  |  |  |