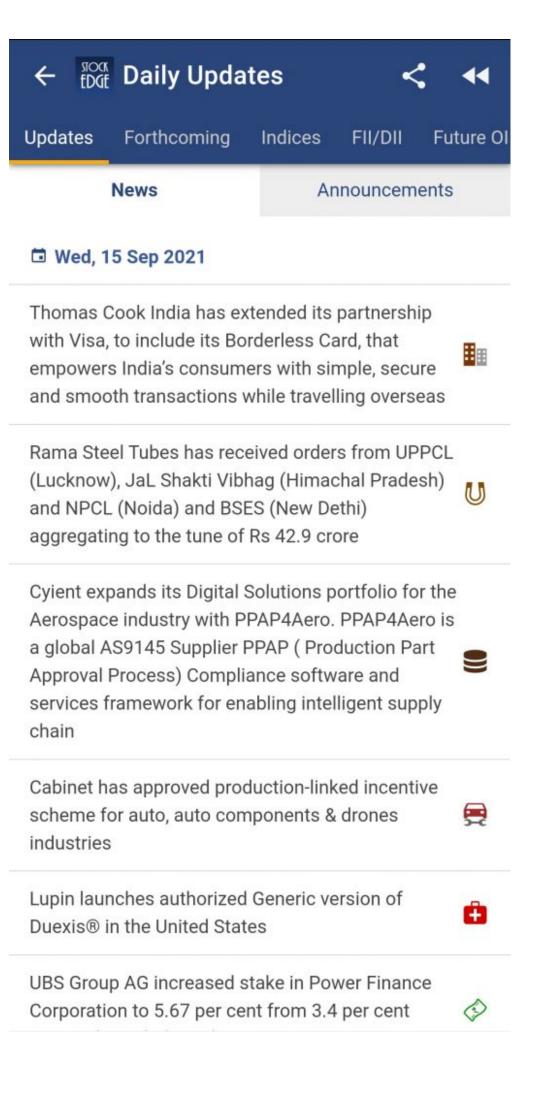

# ■Here's a thread on our FREE features that you must try to gain an edge over others!

Daily Updates

To be an active participant one needs to be real-time updated with all the key news, #Announcements & all kinds of bulk, block & insider deals happening on a daily basis.

Thereby, StockEdge brings all these crucial #Data points under this one section.