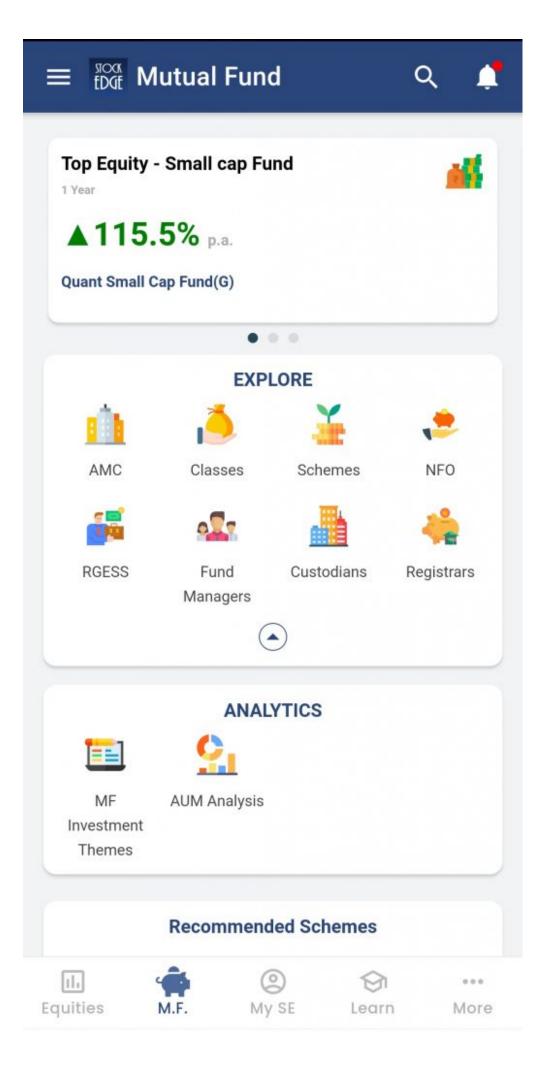

### Mutual Fund Data

StockEdge provides its users a #MutualFund section which provides each and every data point required for researching and analyzing different schemes at ease with categorized and well-designed structures.