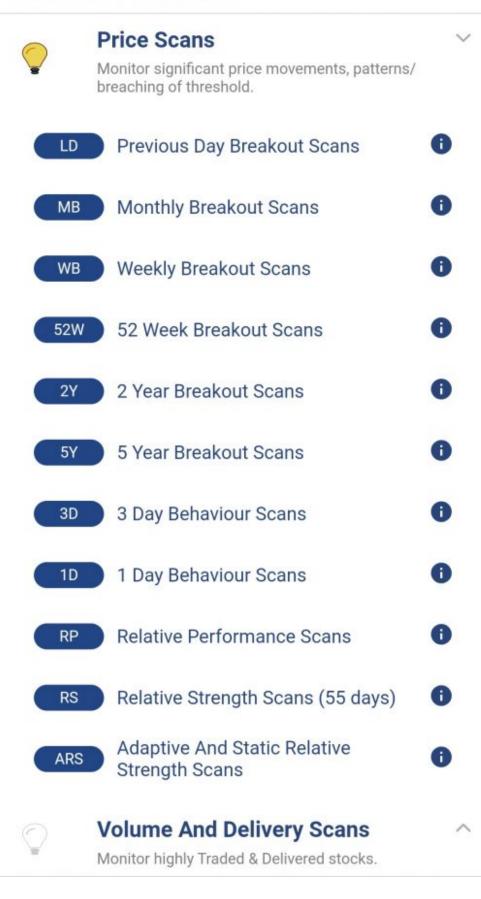

### Scans

StockEdge comes with more than 100+ free scans. By clicking on any #stock.

Scans are complete "paisa vasool" for all the time you spent on StockEdge.

Using scans, you can determine the #trend, and then take trades accordingly.

# ← <sup>srock</sup> fDdt Scans

### Scans for 14 Sep 2021