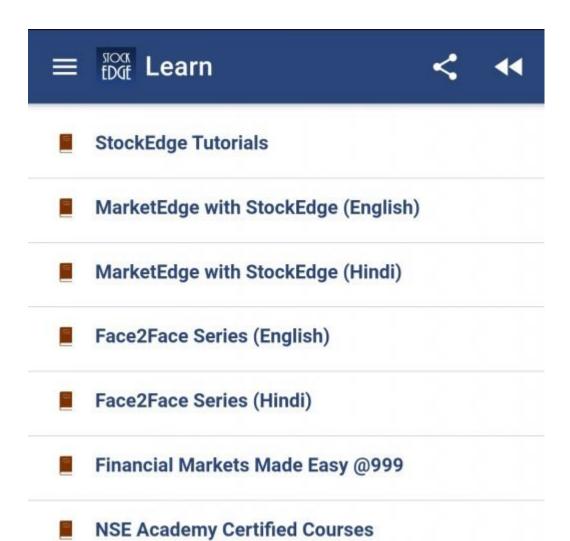

Learning

StockEdge provides a #learning section wherein different app tutorials, videos and courses will guide you to understand technicals & fundamentals in the app and enhance your understanding of varied #market concepts.