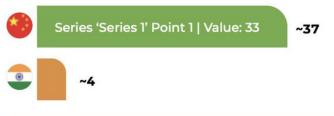

## INDIAN API INDUSTRY POISED TO BENEFIT FROM CHINA+1 TRENDS

Indian API exports are 1/9th of China's - a 10% market share shift from China to India can potentially double India's API market to ~US\$ 8 Billion.

### **2019-20 API EXPORTS** (US\$ bn)