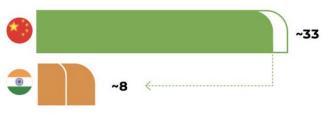

## INDIAN API INDUSTRY POISED TO BENEFIT FROM CHINA+1 TRENDS

Indian API exports are 1/9th of China's - a 10% market share shift from China to India can potentially double India's API market to ~US\$ 8 Billion.

### **10% SWITCH TO INDIA CAN DOUBLE INDIAN API EXPORTS** (US\$ bn)