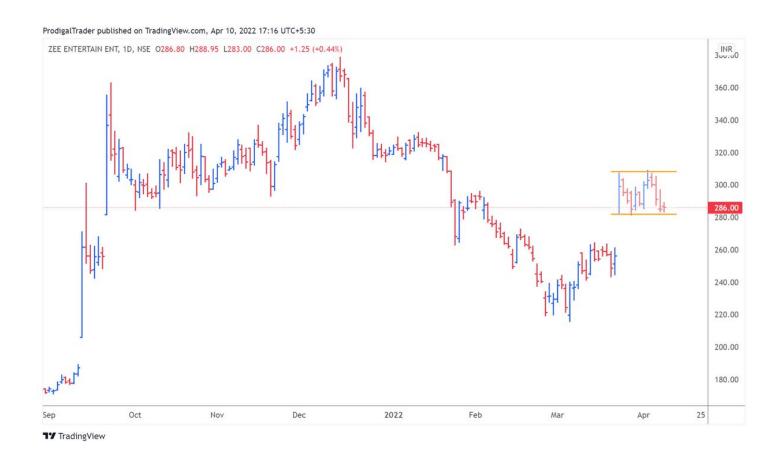

## 14/17

**17** TradingView

Huge break away gap which neither found demand nor it found supply. Its at the bottom of the range now where it might bounce off

#zeel

15/17

My standard entry technique is to go long in the scrips from watchlist when it goes abv the high of signal candle With recent trend confirmation point as the SL. This i have demonstrated in many of my past tweets.