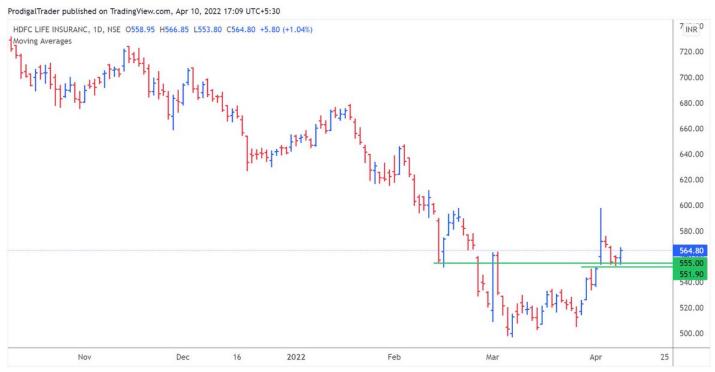

looks to have bounced off there. Ideally it should continue go north from here

#marico





price found excellent demand upon the reversal of polarity #bajfinance



price made a double bottom pattern and rallied to breakaby the first resistance. It took a minor puase and looks ready to go up from here #gujgasltd

4/17



**17** TradingView

finding demand upon testing the past resistance level which broke few days back #bajajfinsv





Price hovering around past resistance elve after breaking it. It should be absrbing the remaining supply here. #balkrisind





Price was moving with too many overlappinf candles to the recent high. Price went to test any supply in it. End up as shakeout #cumminsind



Humongous move upon news and back to test the past resistance here #hdfclife

## 10/17



**17** TradingView

Price just strted rallying after a Stage 1 base breakout. Pullback to 20SMA usually find demand #Lauruslabs





trend is reversed already as its broke away from bear channel. A huge volume candle withno follow through at all on downside should brong strong demand in it #sbicard



Price claearly has sselling climax at bottom with high volatilie candles. A minor pullback to the SC region found demand and at present retesting the tight price region it has at recent swing low #mrf

## 14/17

**17** TradingView



Huge break away gap which neither found demand nor it found supply. Its at the bottom of the range now where it might bounce off

#zeel

15/17



My standard entry technique is to go long in the scrips from watchlist when it goes abv the high of signal candle W