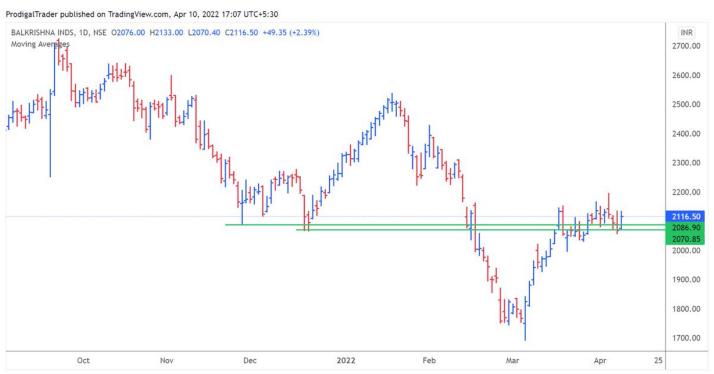

Price hovering around past resistance elve after breaking it. It should be absrbing the remaining supply here. #balkrisind

Price was moving with too many overlappinf candles to the recent high. Price went to test any supply in it. End up as shakeout #cumminsind