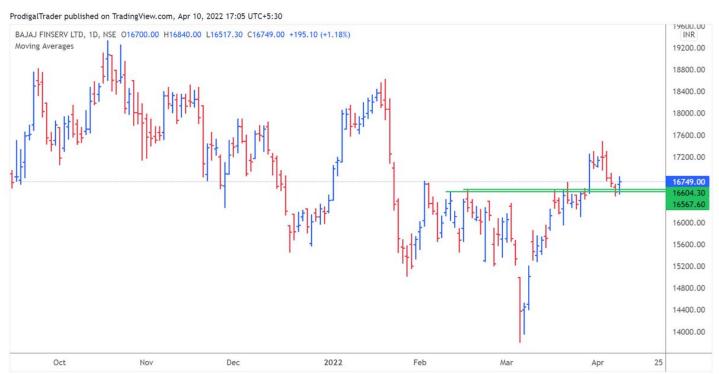

Price hovering around past resistance elve after breaking it. It should be absrbing the remaining supply here. #balkrisind

Price was moving with too many overlappinf candles to the recent high. Price went to test any supply in it. End up as shakeout #cumminsind