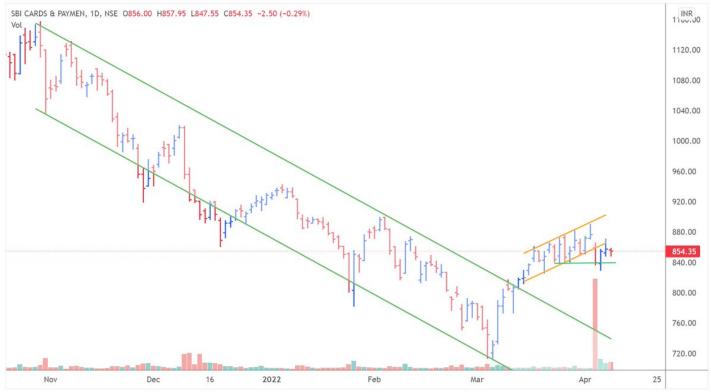

## 10/17

**17** TradingView

Price just strted rallying after a Stage 1 base breakout. Pullback to 20SMA usually find demand #Lauruslabs

trend is reversed already as its broke away from bear channel. A huge volume candle withno follow through at all on downside should brong strong demand in it #sbicard

Price claearly has sselling climax at bottom with high volatilie candles. A minor pullback to the SC region found demand and at present retesting the tight price region it has at recent swing low #mrf