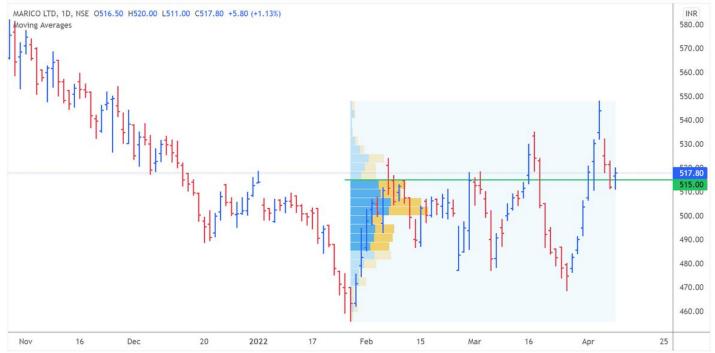

#### 1/17

**17** TradingView

Price went abv the VAH with high momentum and fell back to take support of it. It looks to have bounced off there. Ideally it should continue go north from here

#marico

price found excellent demand upon the reversal of polarity #bajfinance