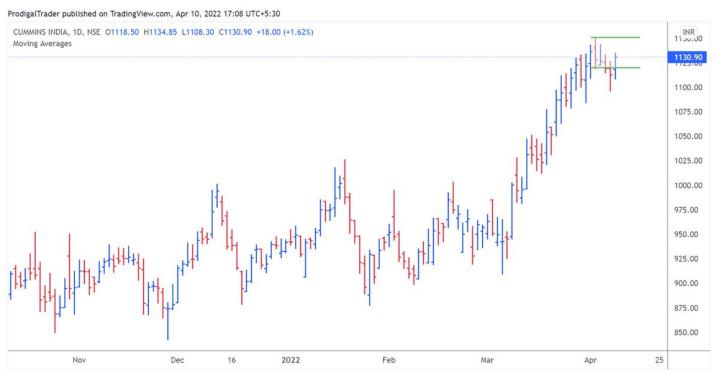

Price hovering around past resistance elve after breaking it. It should be absrbing the remaining supply here. #balkrisind

Price was moving with too many overlappinf candles to the recent high. Price went to test any supply in it. End up as shakeout #cumminsind