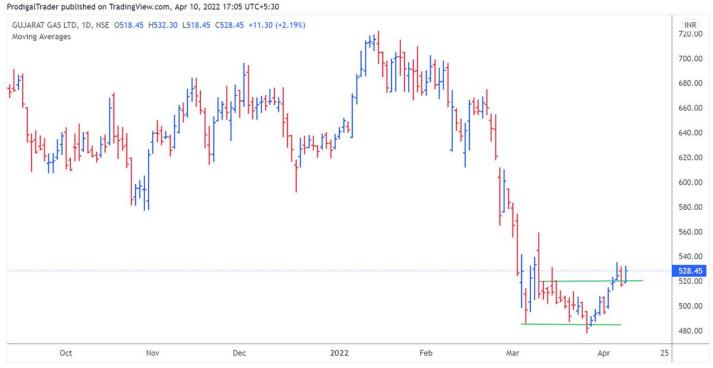

price made a double bottom pattern and rallied to breakaby the first resistance. It took a minor puase and looks ready to go up from here #gujgasltd

4/17

**17** TradingView

finding demand upon testing the past resistance level which broke few days back #bajajfinsv