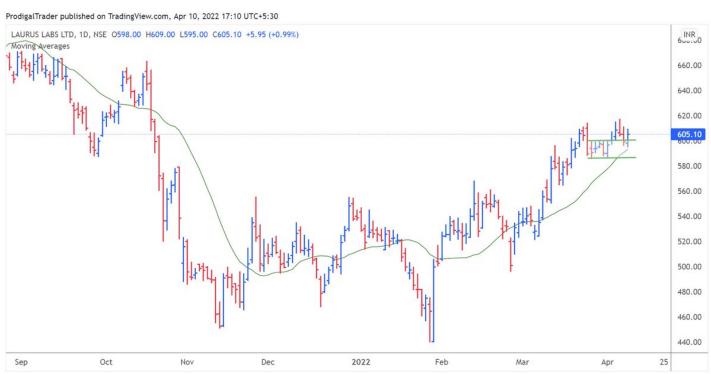

## 10/17

**17** TradingView

Price just strted rallying after a Stage 1 base breakout. Pullback to 20SMA usually find demand #Lauruslabs

trend is reversed already as its broke away from bear channel. A huge volume candle withno follow through at all on downside should brong strong demand in it #sbicard