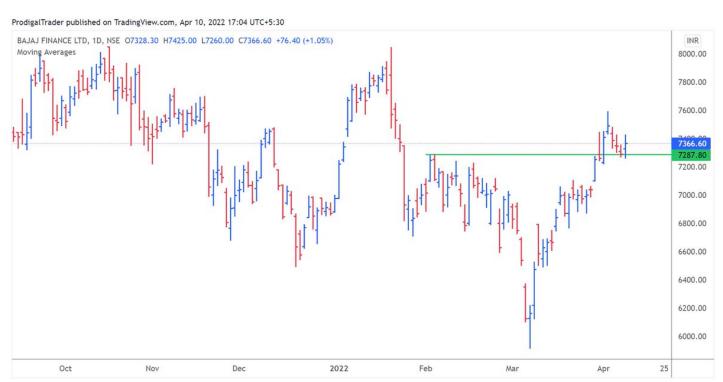

#### 1/17

**17** TradingView

Price went abv the VAH with high momentum and fell back to take support of it. It looks to have bounced off there. Ideally it should continue go north from here

#marico

price found excellent demand upon the reversal of polarity #bajfinance