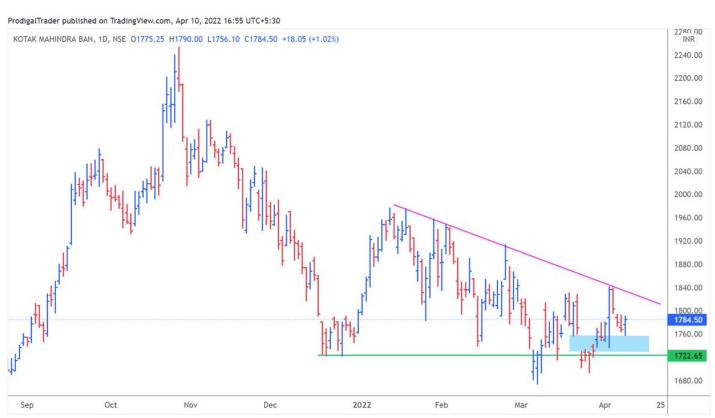

Price under compression and revisited the exhaution gap where it found demand #kotakbank