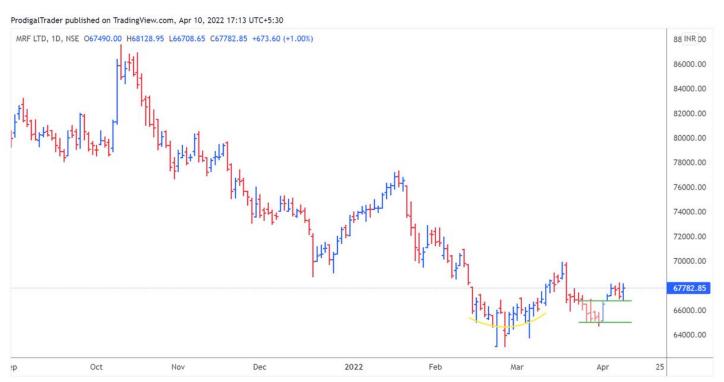

Price claearly has sselling climax at bottom with high volatilie candles. A minor pullback to the SC region found demand and at present retesting the tight price region it has at recent swing low #mrf