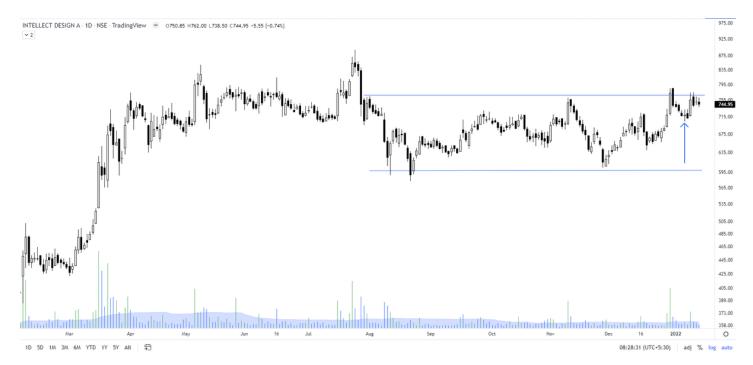

## Twitter Thread by <a>The\_Chartist</a> ■

Can you anticipate a breakout? Yes, I shared this before in ICICI Bank case. When the price reverses without going lower till the support. This shows the strength of the buyers. Can you see the same structure in Intellect Design?