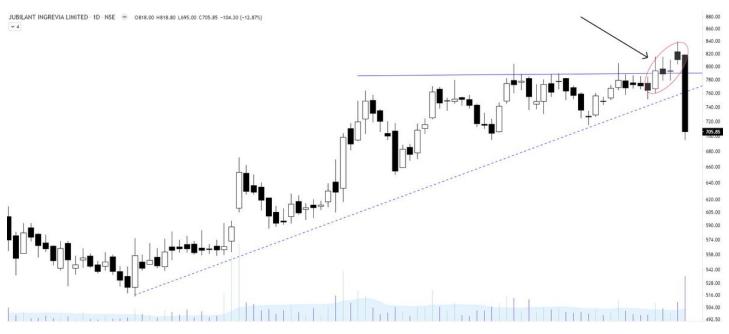

## Jubilant Ingrevia - Key learning?

It is important to analyse the strength of the breakout. If the price does not continues the move in 1 or 2 sessions and candles show long upper wicks, it is better to bring the SL closer. Distribution sign.

## Will be helpful in next breakouts. https://t.co/AtZOj4bKeT

Learning: Strong breakout

- 1. Breakout candle will have no upper shadow or extremely less compared to the body
- 2. Volumes will be high (to avoid retailers to enter & also big hand absorbing all the selling)
- 3. Pullbacks will be rare/very less
- 4. Happens after a long consolidation pic.twitter.com/YTHDOnEdxo