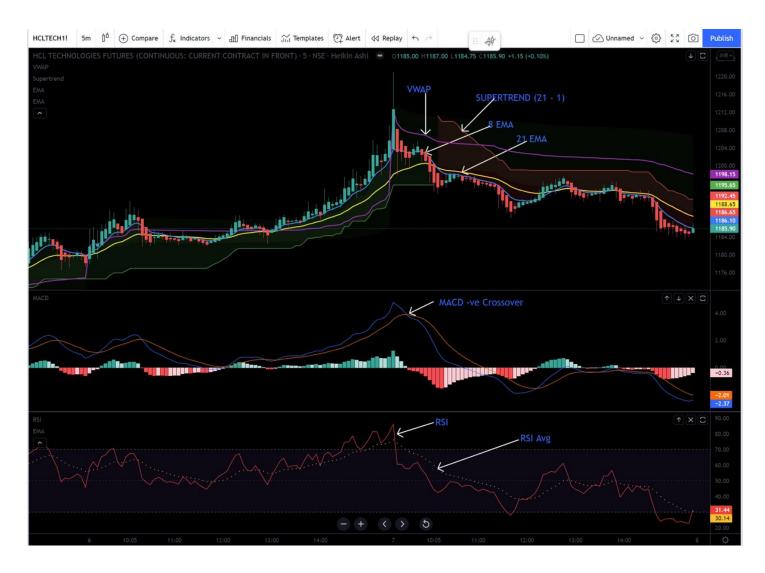

to any of the trades you might have at your end. Try to follow these basic rules at least to save yourself from any major loss.

1: Check the HK Candles, see the body size & color continuation of candles.

2: Price Below VWAP (Avoid longs, or bring SLs closer). A must follow rule

- 3:ST (21/1) B/S signals must keep you on check
- 4: 8 Below 21 EMA should be a cause of concern
- 5: MACD Negative crossover must be also giving you a warning
- 6: RSI below RSI Avg. must keep your SLs tight or exit longs