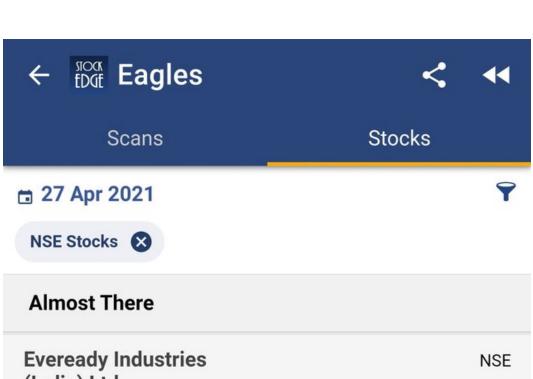

#### **Eagle Stocks:**

The stocks that are outperforming the market, have their own strength and are capable of flying above all other stocks far higher.

This thread is the list of Eagle Stocks from my Combo scan using <a href="mailto:omystockedge">omystockedge</a>

If you like the list retweet for benefit of others.

Scans

Stocks

NSE Stocks

#### **Almost There**