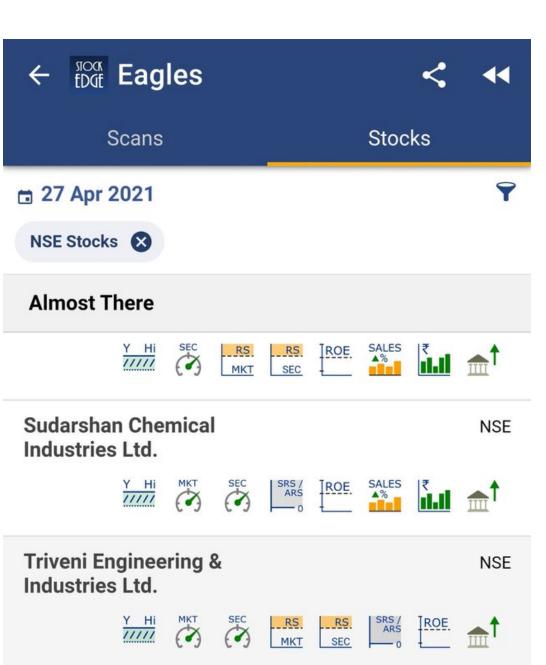

#### **Eagle Stocks:**

The stocks that are outperforming the market, have their own strength and are capable of flying above all other stocks far higher.

This thread is the list of Eagle Stocks from my Combo scan using <a href="mailto:omystockedge">omystockedge</a>

If you like the list retweet for benefit of others.

Scans

Stocks

NSE Stocks

#### **Almost There**

#### Sudarshan Chemical Industries Ltd.

**Tube Investments of** India Ltd.

**NSE** 