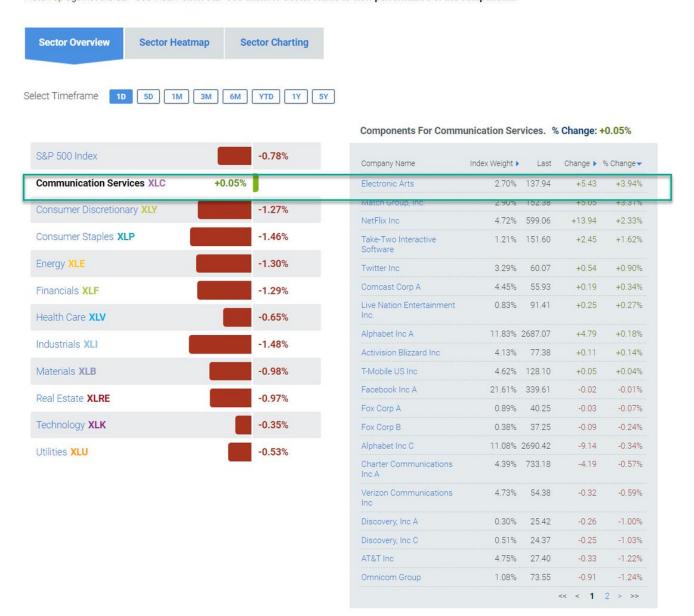

**Communication Sector relatively better today** 

## **Sector Tracker**

Track the movement of the 11 Sector SPDRs as well as the 500 component stocks. View current and historical performance to see how the Sectors match up against the S&P 500 Index. Click S&P 500 Index or Sector Name to view performance of the components.