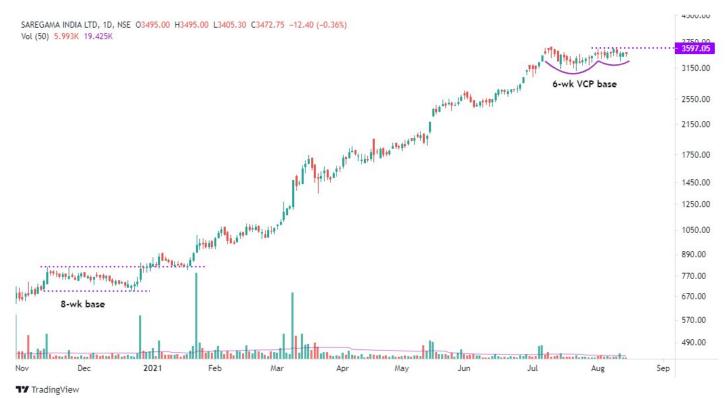

## **#Saregama #Watchlist**

~ Strong growth seen overpast year - more than 100% rise in FY21 EPS compared to FY20

- ~ No of funds holding the stock has risen sharply
- ~ Stock has had a stupendous run since Covid lows of 181 near 20x moves
- ~ Forming a base for 6 wks with pivot at 3600