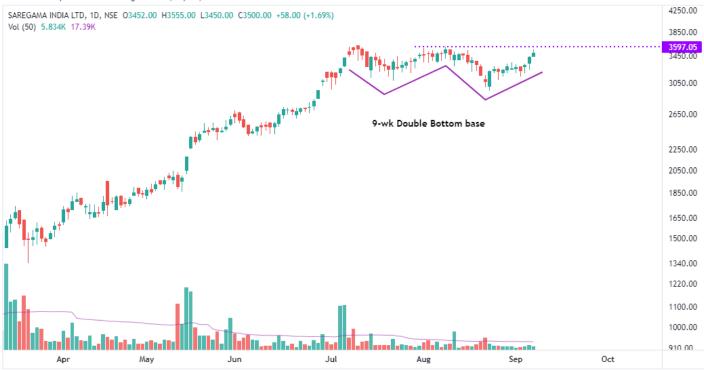

## #Saregama #Watchlist

~ Transformed into a double bottom base

~ Would like to see some consolidation around pivot of 3600 before a breakout

#stocks #equity #trading #investing #nse #nifty