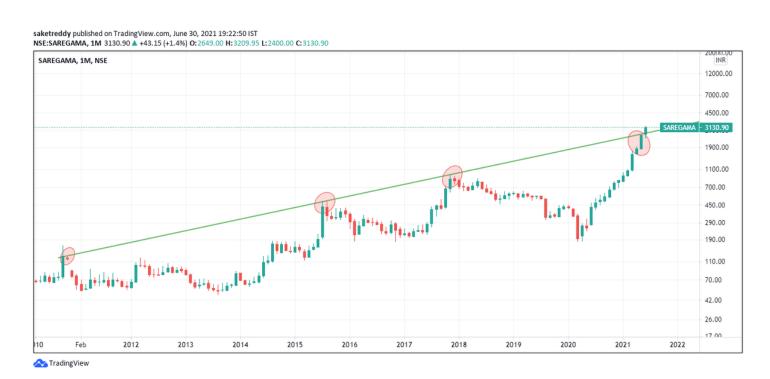

## **SAREGAMA**

Today's closing is a monthly close and this is done & dusted, we now have a solid monthly close above the 10 year supply zone.

If the stock has broken out from a 10 year supply zone & a 20 year peak, surely something would've changed!

## Do study the industry structure! https://t.co/zA3qztFzon

SAREGAMA at a very important juncture now on the monthly chart considering today's close is also a monthly close.

Nearing a breakout from over a 10 year supply zone! https://t.co/qpsSn3obrE pic.twitter.com/1xTmB6WvhK