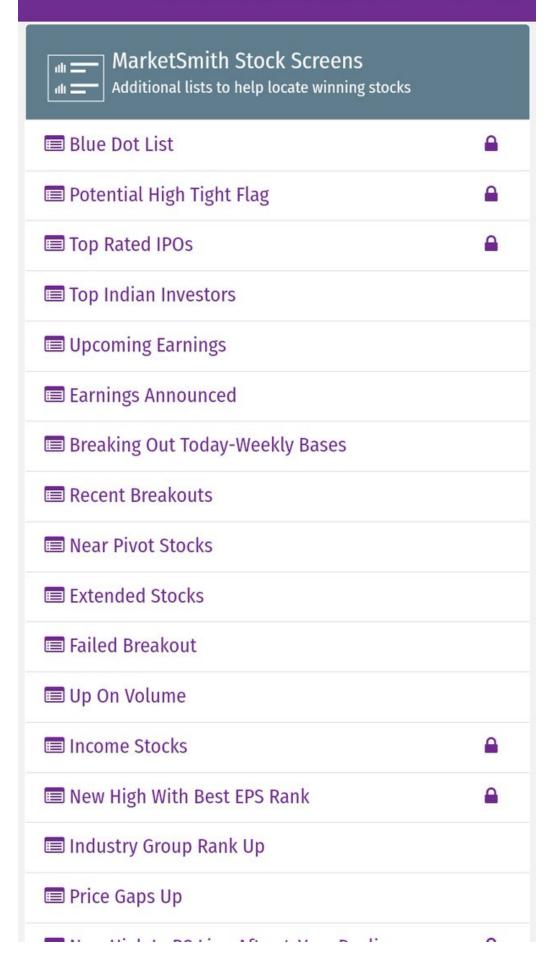

## MarketSmith Stock Screens

Additional lists to help locate winning stocks

## Portfolio Evaluation

| Step 5. | Select | Recent | Breakouts |
|---------|--------|--------|-----------|
|         |        |        |           |