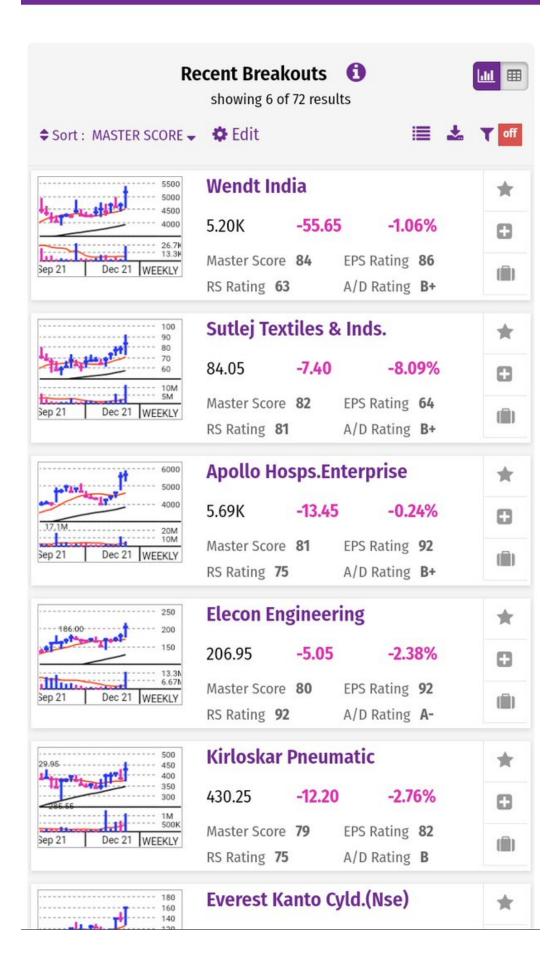

## Portfolio Evaluation

| Step 5. | Select | Recent | Breakouts |
|---------|--------|--------|-----------|
|         |        |        |           |

There will be some micro & nano cap stocks which you can eliminate from the list..Study the stocks on technical charts to find good entry points & if you may do some fundamental checks then it will be an added advantage..