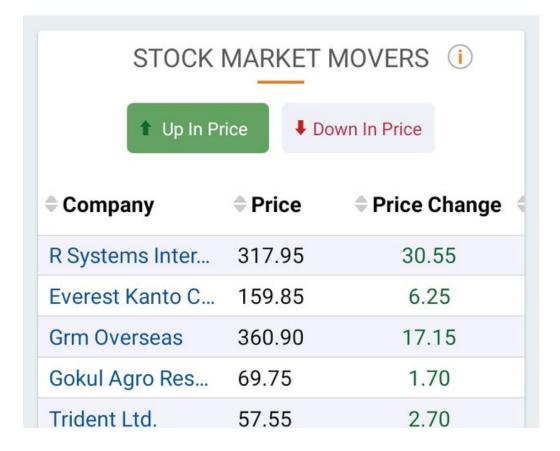

#### View History

| Index            | Price     | Price<br>Change | Price %<br>Change |  |
|------------------|-----------|-----------------|-------------------|--|
| Nifty 50         | 17,026.45 | 509.80 ↓        | 2.91% ↓           |  |
| Nifty Mid Cap 50 | 8,302.75  | 327.75 ₽        | 3.80% ₽           |  |