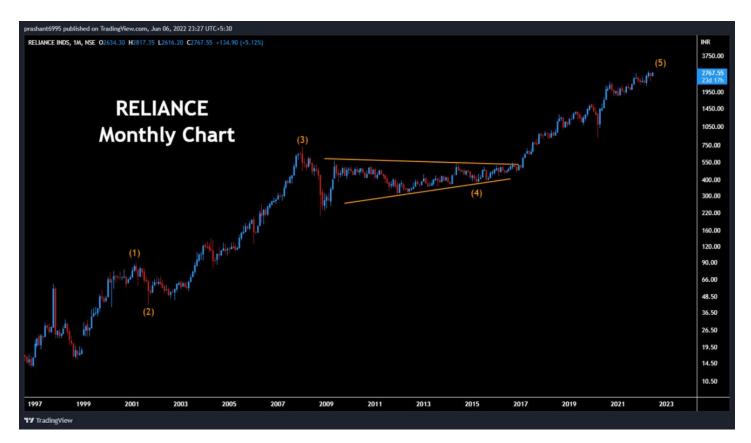

IT'S ALL ABOUT CYCLES
#ElliottWaves <a href="https://t.co/gqaP855BxM">https://t.co/gqaP855BxM</a>

#Reliance - Near completion of 5 waves from bottom in 98. Period of 2008-2015 was a clear triangle (wave 4)

Some upside still possible but every rise calls for caution. <a href="https://t.co/9xjWbR1wn4">https://t.co/9xjWbR1wn4</a> pic.twitter.com/gkz9WiUS2Y

— Harsh / \ud5c8\uc26c (@\_Harsh\_Mehta\_) <u>June 6, 2022</u>