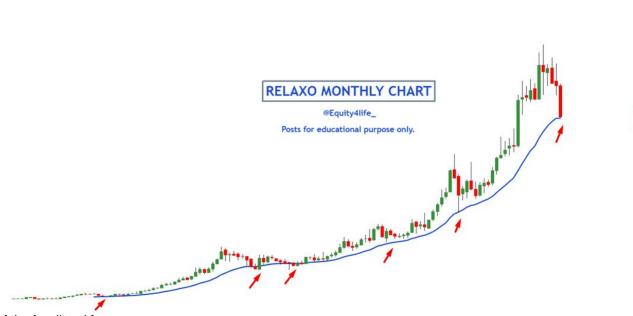

#### #Relaxo

Historically has taken support near 20MEMA multiple times. Currently near the same support.