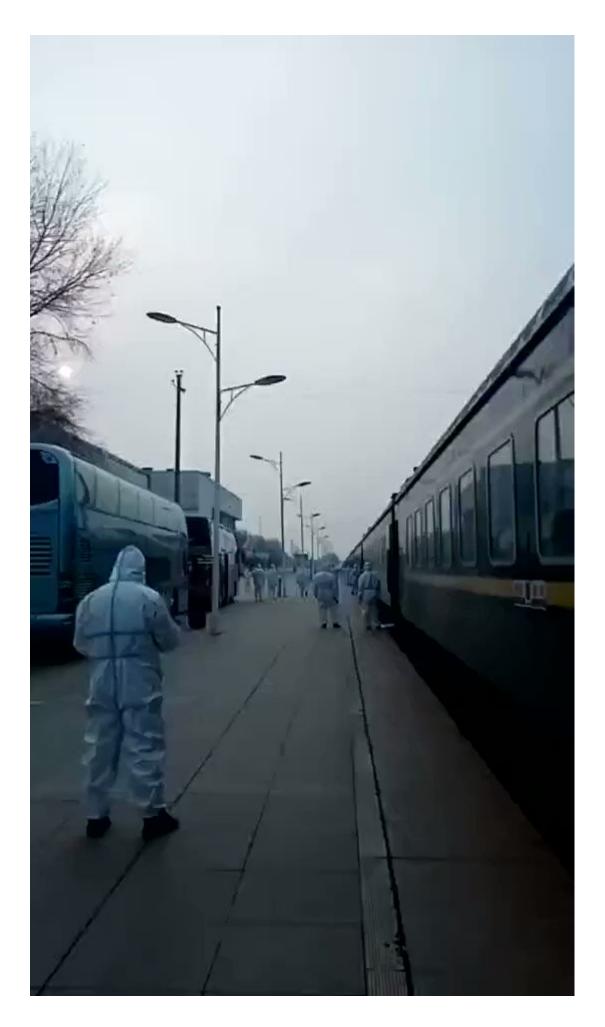

Arise, Ye who refuse to be slaves!

11/6/2021

Algorithm of time/spatial tracing of covid suspicious in china. Blue is patient, brown is a normal. Any browns within 1 miles ( 800m of radius) in the same 14 days with blue 10 minutes) the brown will be marked by yellow or red bar codes, to be

## 那什么是时空伴随?

所谓时空伴随,是14天内,在户外开放空间,同一基站一定距离范围内有过规定时长(例如10分钟及以上)轨迹碰撞的手机号码,定义为可能暴露的时空伴随。**通俗地说**,比如,感染者14天内到过某地,而你这14天的轨迹与他有过交集,无论是身体上擦肩而过,还是通讯信号上的漂移,都可能被认定为时空伴随。

经系统检测出,你与确诊患者发生时空伴随,属于风险人群中的时空伴随者,健康码便 会变黄码。