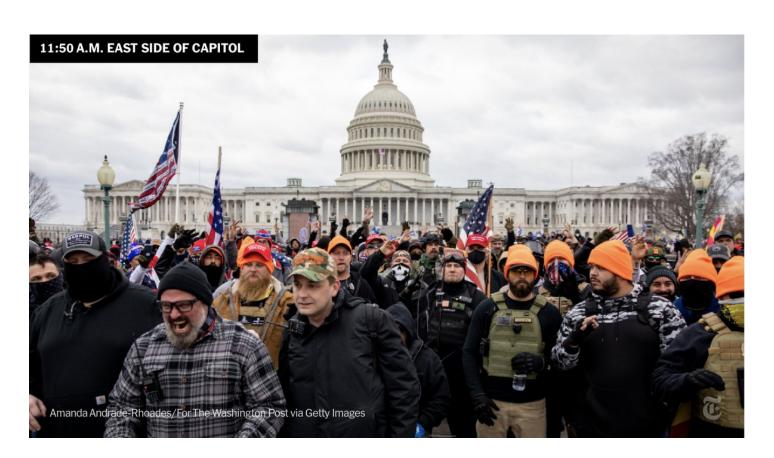

Here's what was happening before noon

- Near the White House, Trump addresses supporters he had summoned to Washington to stop the certification of President-elect Joe Biden's victory.
- Meanwhile, hundreds also assemble on the Capitol lawn, more than a mile away.

From 12:15 p.m to 12:50 p.m.

- During Trump's speech, he tells the crowd to walk to the Capitol. "You have to show strength," he says.
- Supporters leave for the Capitol even before the speech ends.
- Pipe bombs are found at the RNC and DNC headquarters.