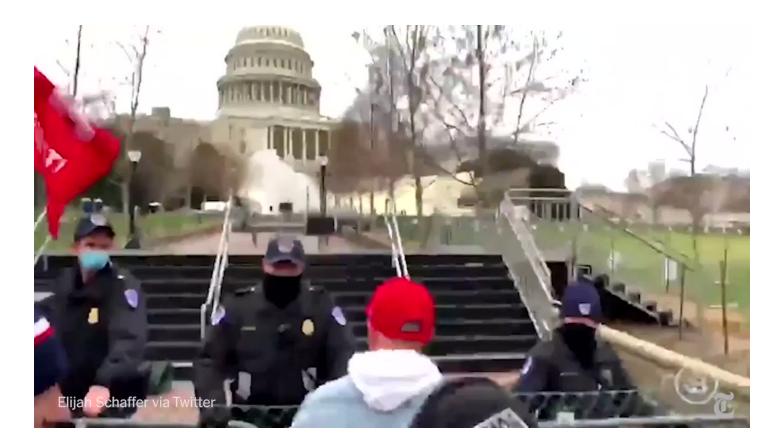

From 12:53 p.m. - 1:03 p.m.

- Trump's speech continues.
- A crowd at the Capitol overwhelms police and breaks through barricades.
- Police in riot gear arrive to help control the crowd.
- Inside, the proceedings to certify the Electoral College vote begin.