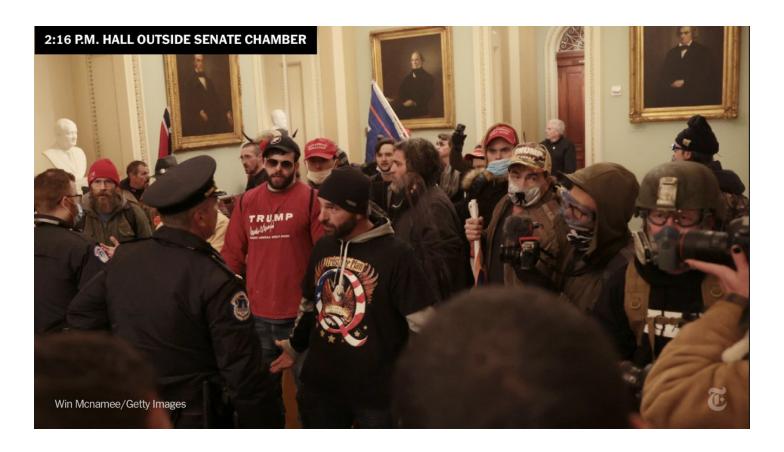

From 2:11 p.m. - 2:16 p.m.

- Rioters break into the Capitol.
- As the mob nears the Senate, it is called into recess.
- Rioters face off with police just feet from the entrance to the Senate chamber. Senators are still milling about inside.