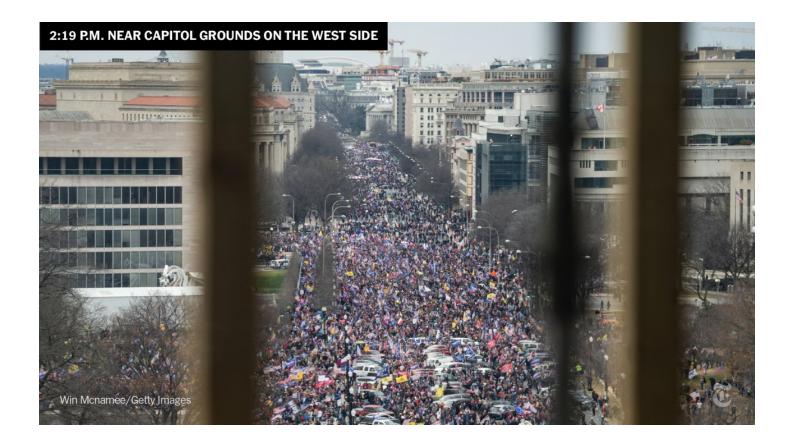

## After the breach

- The House goes into recess after the break-in.
- The crowd grows outside as attendees from Trump's rally continue to arrive.
- Police officers are dragged and beaten.
- Three hours pass before the building is declared secure.