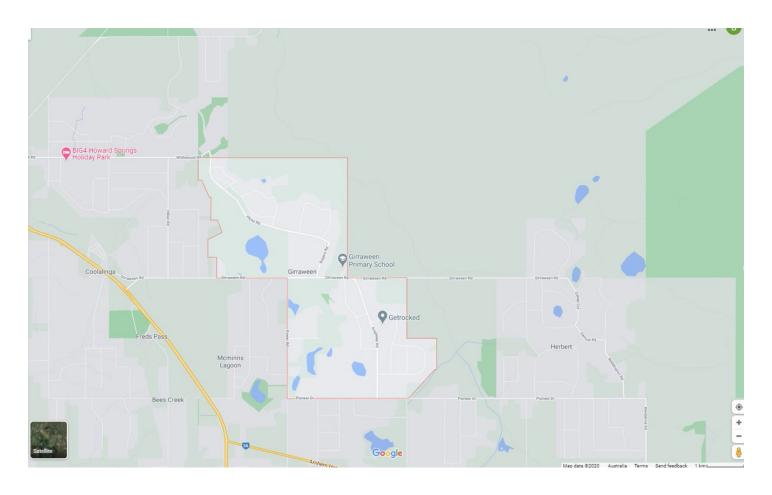

I notice Senator Sam stays a lot at Girraween, NT & claims 'Electorate Duties'

Not sure why, there's not much there, not even a motel that I can find.

Maybe @Senator\_Sam can answer: What is the hotbed of electorate activity going on in Girraween, NT?