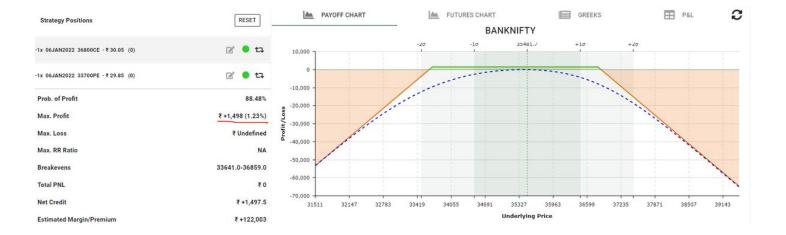

#### 2. Moderate Risk Traders

Can sell strangles of 33700 puts and 36800 calls & manage.

ROI is approximately 1.2%.