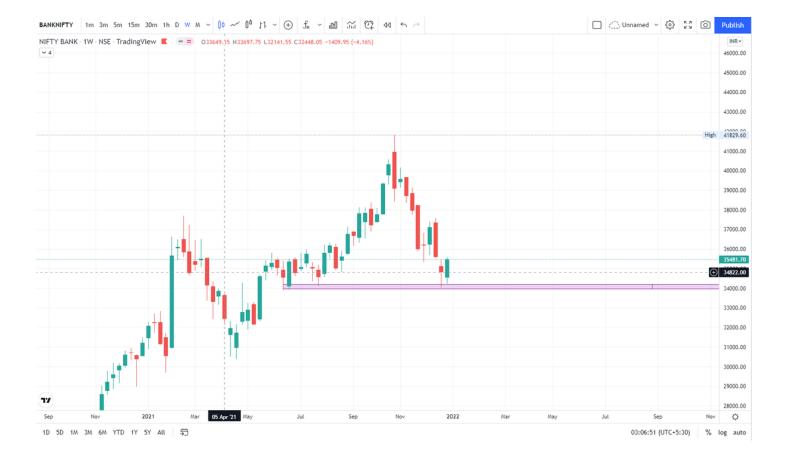

## 1. Weekly-

- The past 2 weeks indicate that buyers have entered and are trying to lift the market up.
- 34000 was a strong support earlier too, this should hold for this week at least.

## 2. Daily:

- If we open flat or gap up on Monday I am expecting this to play out. (See picture)
- If gap down happens, then the traders who are long would be in a slight panic and we need to observe the price action again after a couple of days for a broader view.