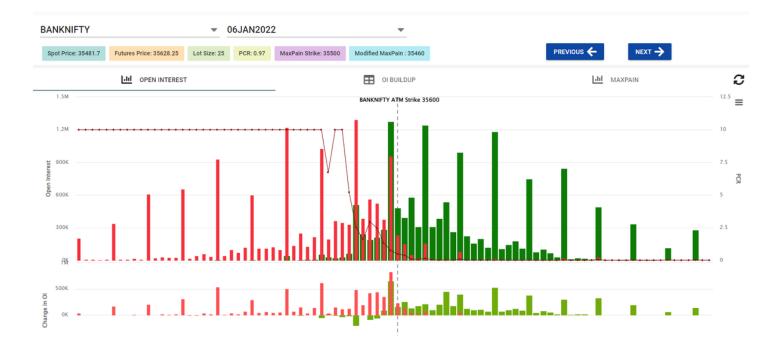

#### Option chain data:

- At nearer strikes put sellers are selling more than call sellers.
- If this continues for another day, can start selling puts 34500 and below.