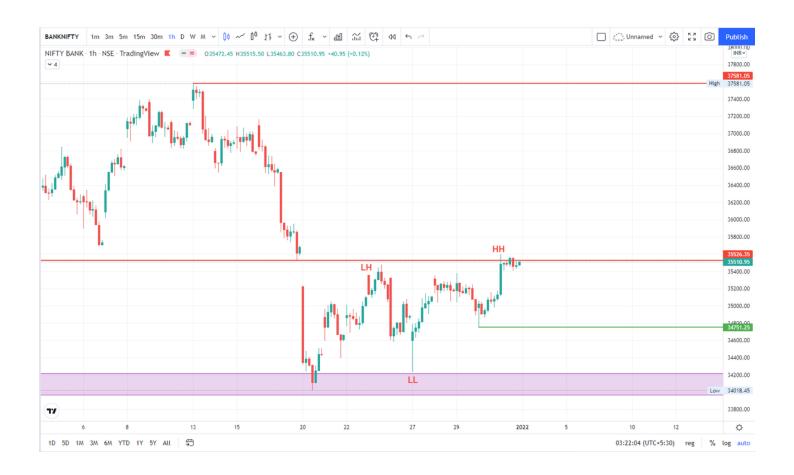

#### 3. Hourly

- Since the market broke the last Lower High (LH), our positions should have a bullish bias.
- Traders would keep the last pivot of 34750 as a stop loss for their positions.