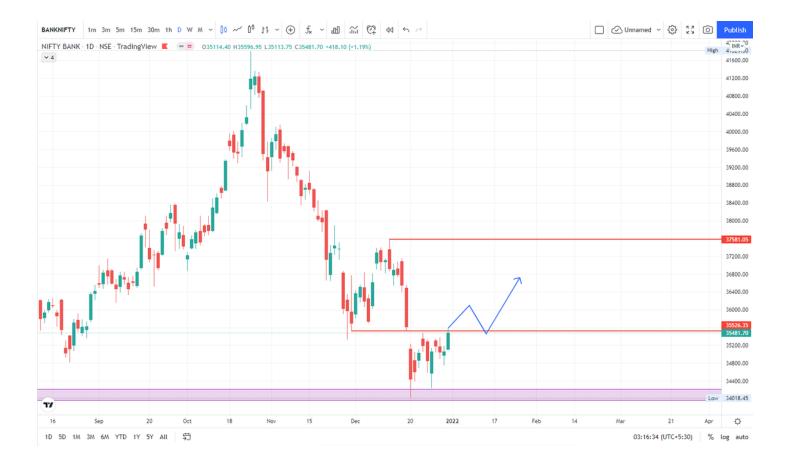

## 1. Weekly-

- The past 2 weeks indicate that buyers have entered and are trying to lift the market up.
- 34000 was a strong support earlier too, this should hold for this week at least.

## 2. Daily:

- If we open flat or gap up on Monday I am expecting this to play out. (See picture)
- If gap down happens, then the traders who are long would be in a slight panic and we need to observe the price action again after a couple of days for a broader view.