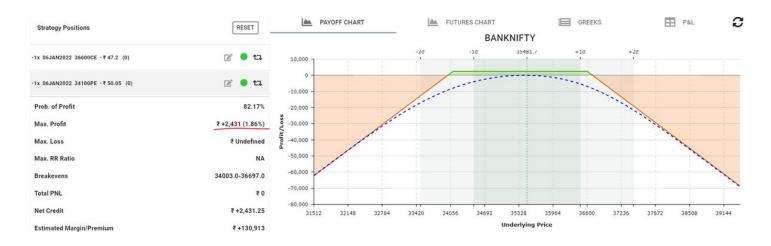

## 1. Aggressive Traders

Can sell strangles of 34100 puts and 36600 calls & manage.

## ROI is around 1.85%