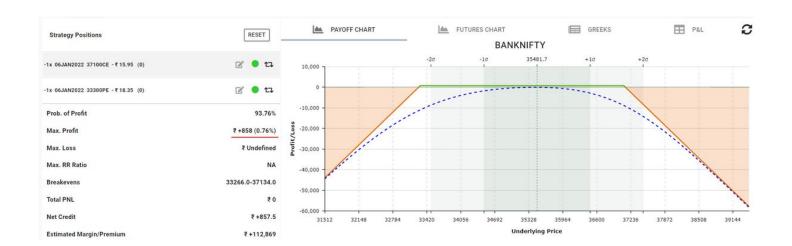

#### 3. Conservative Traders

Can sell strangles of 33300 and 37100. Fetches you approximately 0.75% ROI.

You guys should be targeting 2% per month and playing far away from spot levels of BNF.

4 expires per month to make 0.50%.