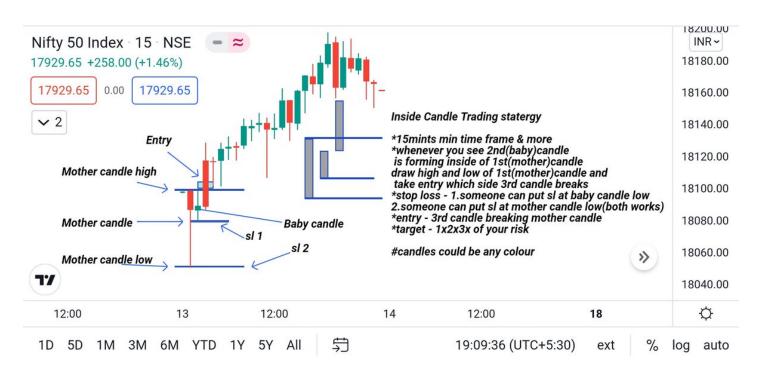

- SG (@GhoshSubhag) October 30, 2021

Inside Candle Trading statergy

<sup>\*15</sup>mints min time frame & more

\*whenever you see 2nd(baby)candle
is forming inside of 1st(mother)candle
draw high and low of 1st(mother)candle and
take entry which side 3rd candle breaks
\*stop loss - 1.someone can put sl at baby candle low

2.someone can put sl at mother candle low(both works)

\*entry - 3rd candle breaking mother candle

\*target - 1x2x3x of your risk

#candles could be any colour