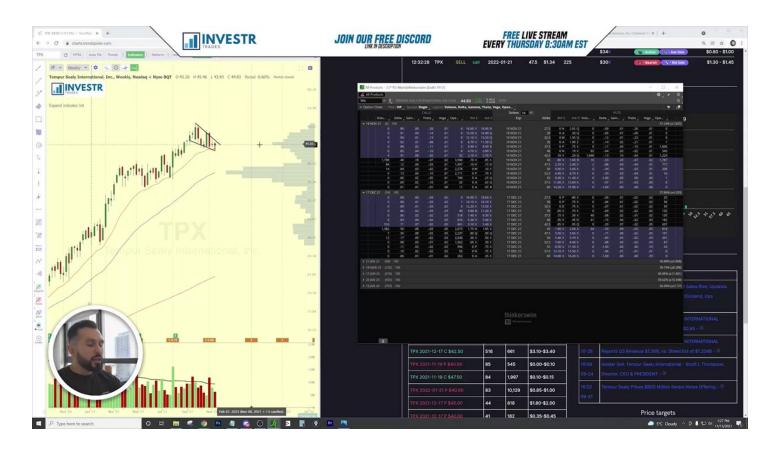

## Twitter Thread by InvestrTrades

InvestrTrades

Beginners Guide to Swing Trading
■How to find setups
■How to use <u>@unusual\_whales</u> to build conviction
■Which Options Strike to Choose

Please ♥■Like, ■Retweet & ■Follow if you want more videos!