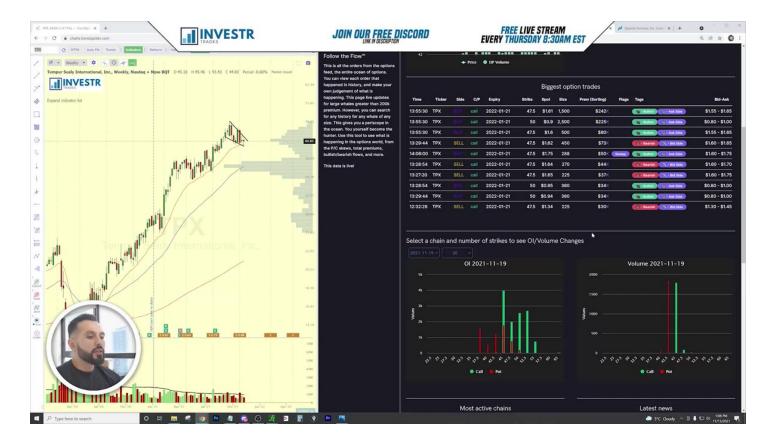

## Twitter Thread by InvestrTrades

InvestrTrades

Beginners Guide to Swing Trading
■How to find setups
■How to use <u>@unusual\_whales</u> to build conviction
■Which Options Strike to Choose

Please ♥■Like, ■Retweet & ■Follow if you want more videos!