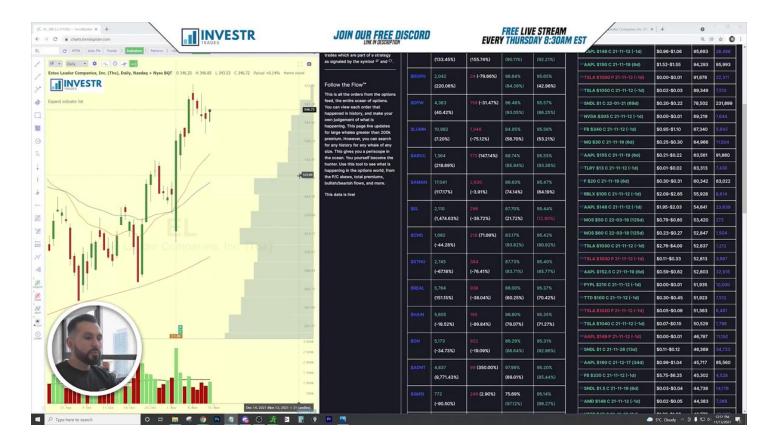

## Twitter Thread by InvestrTrades

InvestrTrades

Beginners Guide to Swing Trading
■How to find setups
■How to use <u>@unusual\_whales</u> to build conviction
■Which Options Strike to Choose

Please ♥■Like, ■Retweet & ■Follow if you want more videos!