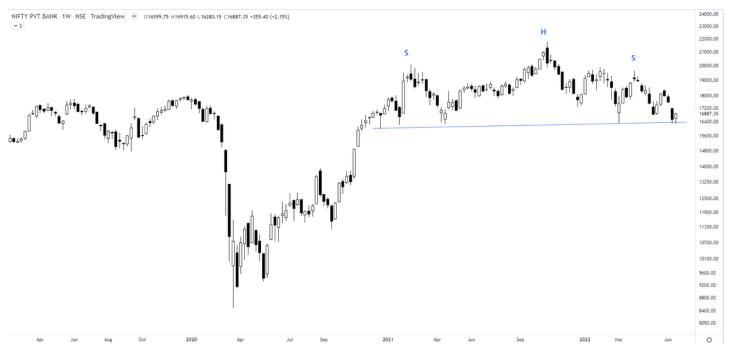

J

We still haven't got any signal of negation in the private banks' index & if the bearish H&S top has to be negated, the index has to move past 19950. Till then, it will be considered a minor pullback

## Nifty Private Bank https://t.co/BwG1DKhhLc

I am watching a big bearish H&S top building up in Nifty Private Bank Index. Any breakdown will result in increased volatility in respective charts. For traders - definitely not a spot to be in. The index has to move beyond 19900 to negate the pattern. <u>pic.twitter.com/IGFeyNrtQV</u>