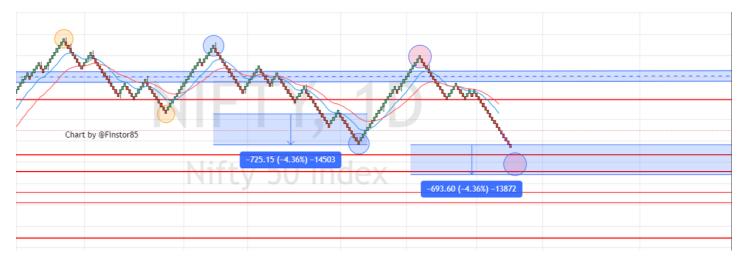

## Twitter Thread by **Ameya**

Ameya @Finstor85

and we are in the range now! 15282 is the low of the range. I start buying between 15666-15282. Big Q is, will we stop in the range & reverse? Honestly, I don't know. All I know is range is here, deserves some allocation in core conviction ideas. #niftymasterchart <a href="https://t.co/RXuJb0dTWi">https://t.co/RXuJb0dTWi</a>

If we are to continue LH-LL setup & break 16666 on daily we will finally complete this drag near 15214. I am not bearish. In fact, this should give amazing opportunity to buy. Until then 16666-17300 continue to provide L-H range for traders. pic.twitter.com/tflq00VJmZ