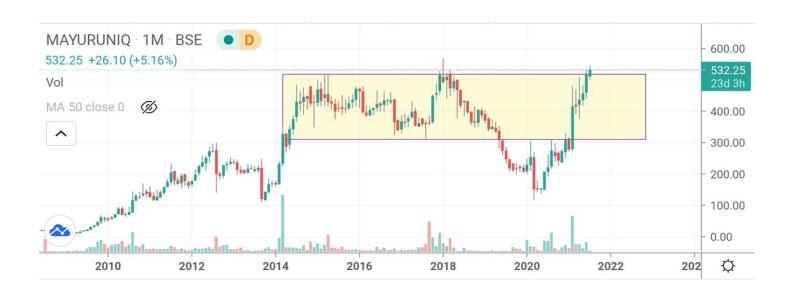

— Mayank Narula (@Mayank\_Narula1) October 10, 2020 #MayurUniq

Coming out of 7 years consolidation.

Weekly and monthly RSI crossing over 70.

Can it do what Aarti Drugs and Tata Elxsi did in last 1 year?