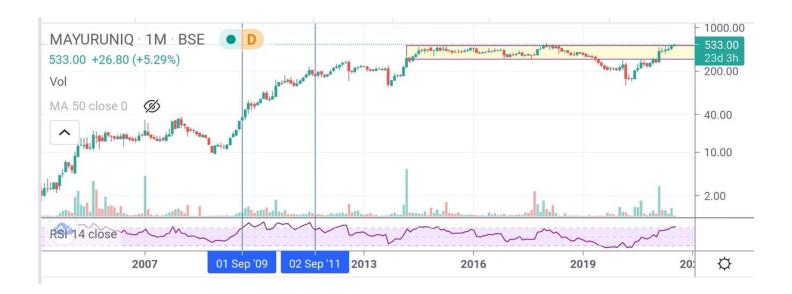

## #MayurUniq

Monthly RSI crossed over 70 in Sep'09 and stayed till Sep'11.

Stock did 5x in that time.