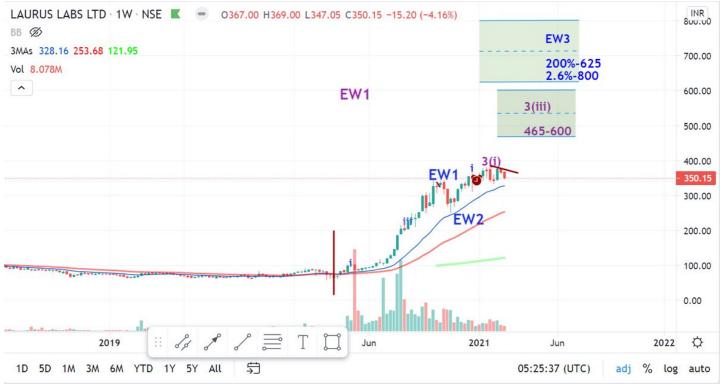

## @punitbansal14 @unseenvalue @kuttrapali https://t.co/K6bFTjPN1X

LAURUS - Just updated the long-term chart which was posted earlier.

Sometimes it is good to forget quality companies in PF instead of tracking daily.

#### Going as per projections!!