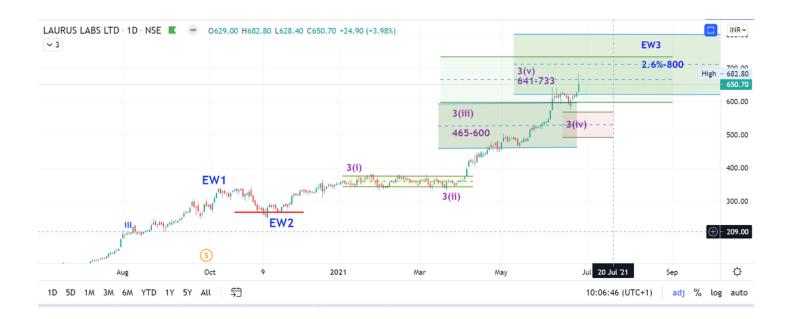

## @punitbansal14 @unseenvalue @kuttrapali https://t.co/K6bFTjPN1X

LAURUS - Just updated the long-term chart which was posted earlier.

Sometimes it is good to forget quality companies in PF instead of tracking daily.

#### Going as per projections!!