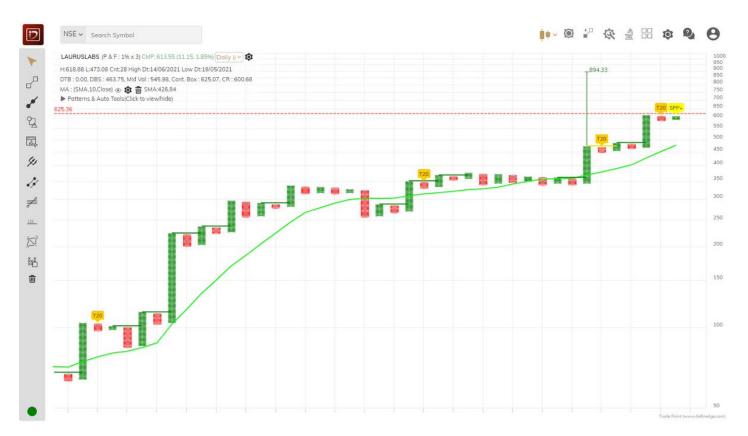

## **LAURUSLABS**

Haters are still hating it, time to pyramid once again!

Double Top Buy, T20 Pattern - Bullish & Super Pattern - Bullish above 625.07 daily close on 1% Box Size chart. https://t.co/EDqa7dAAKn

## **LAURUSLABS**

Haters are gonna hate, but IMO, this is the best opportunity to start pyramiding and make it a well sized holding.

A trio of patterns coming together, has one of the highest success rate!

Double Top Buy, T20 Pattern - Bullish & Super pattern - Bullish above 477.81! https://t.co/SqzkTyb9wx