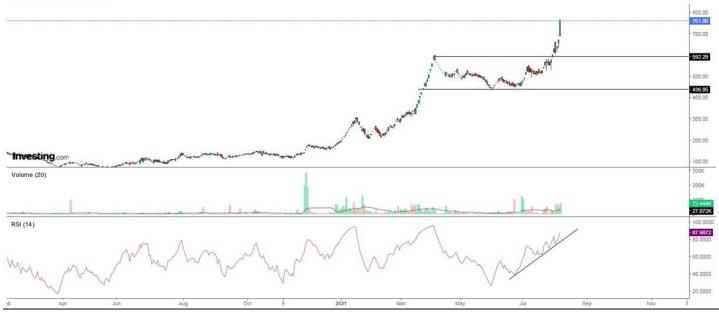

# #JTL Infra

something happening in the stock

came of out range strongly

liquidity is less

700 zone if pullback happen and hold can be good entry for 866 zone around