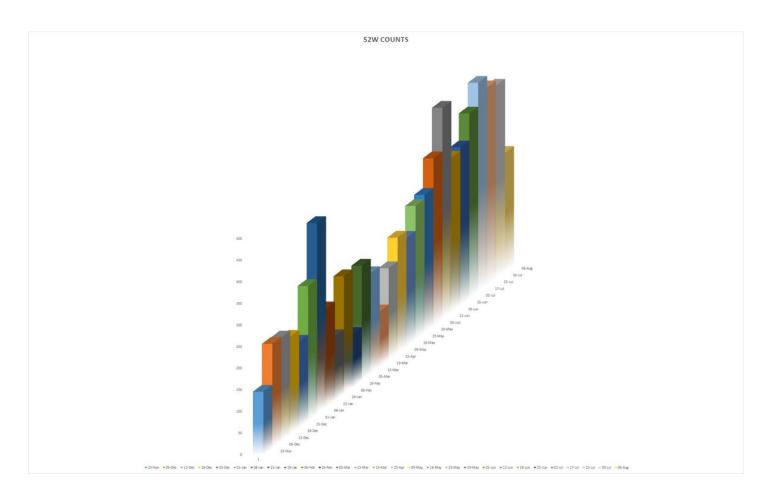

# Twitter Thread by Anand Luhar

Anand Luhar

#Weekend #homework Will post few #52W high or near #52W High , #ATH stock in this thread #strength #momentum #Blacksmith #stocks to

@YouTube #52W high Count

| 06/08/2021                  |              |                    |            |                     |  |
|-----------------------------|--------------|--------------------|------------|---------------------|--|
| 52 W H                      |              |                    |            |                     |  |
| Price range INR No of Stock |              | Percentage %       | Cumulative | High to Low         |  |
| Ø                           |              |                    |            |                     |  |
| 1 16                        | anand_luhar# |                    | -V3        |                     |  |
| 0.01 to 0.99                | 2            | 0.73               | 0.73       | 100.00              |  |
| 1 to 4.99                   | 21           | 7.64               | 8.36       | 99.27               |  |
| 5 to 9.99                   | 27           | 9.82               | 18.18      | 91.64               |  |
| 10 to 19.99                 | 40           | 14.55              | 32.73      | 81. <mark>82</mark> |  |
| 20-29.99                    | 22           | <mark>8</mark> .00 | 40.73      | 6 <mark>7.27</mark> |  |
| 30-49.99                    | 28           | <b>10.</b> 18      | 50.91      | <mark>59.27</mark>  |  |
| 50 to 99.99                 | 43           | 15.64              | 66.55      | 49.09               |  |
| 100-499.99                  | 51           | 18.55              | 85.09      | 33.45               |  |
| 500+                        | 41           | 14.91              | 100.00     | 14.91               |  |
|                             | 275          | 100.00             |            |                     |  |

#Compare So we have below 300 Around May we where having 300 under numbers So Shifting of fund and profit booking happening 100 stock less in 100+ price stock

| 06/08/2021                      |                 |              |            |                                 | 30/07/2021      | 1               |              |            |                     |                         |  |
|---------------------------------|-----------------|--------------|------------|---------------------------------|-----------------|-----------------|--------------|------------|---------------------|-------------------------|--|
| 52 W F                          | ligh Stock List | Counts       |            |                                 | 52 W I          | High Stock List | Counts       |            |                     |                         |  |
| Price range INR                 | No of Stock     | Percentage % | Cumulative | High to Low                     | Price range INR | No of Stock     | Percentage % | Cumulative | High to Low         |                         |  |
| @anand_luhar #Blacksmith Stocks |                 |              | (          | @anand_luhar #Blacksmith Stocks |                 |                 |              |            |                     |                         |  |
| 0.01 to 0.99                    | 2               | 0.73         | 0.73       | 100.00                          | 0.01 to 0.99    | 4               | 0.90         | 0.90       | 100.00              | -2                      |  |
| 1 to 4.99                       | 21              | 7.64         | 8.36       | 99.27                           | 1 to 4.99       | 43              | 9.64         | 10.54      | 99.10               | <ul> <li>-22</li> </ul> |  |
| 5 to 9.99                       | 27              | 9.82         | 18.18      | 91.64                           | 5 to 9.99       | 35              | 7.85         | 18.39      | 89.4 <mark>6</mark> | -8                      |  |
| 10 to 19.99                     | 40              | 14.55        | 32.73      | 81.82                           | 10 to 19.99     | 61              | 13.68        | 32.06      | 81. <mark>61</mark> | • -21                   |  |
| 20-29.99                        | 22              | 8.00         | 40.73      | 6 <mark>7.27</mark>             | 20-29.99        | 28              | 6.28         | 38.34      | 6 <mark>7.94</mark> | -6                      |  |
| 30-49.99                        | 28              | 10.18        | 50.91      | 59.27                           | 30-49.99        | 40              | 8.97         | 47.31      | 61.66               | -12                     |  |
| 50 to 99.99                     | 43              | 15.64        | 66.55      | 49.09                           | 50 to 99.99     | 43              | 9.64         | 56.95      | 52.69               | • o                     |  |
| 100-499.99                      | 51              | 18.55        | 85.09      | 33.45                           | 100-499.99      | 124             | 27.80        | 84.75      | 43.05               | -73                     |  |
| 500+                            | 41              | 14.91        | 100.00     | 14.91                           | 500+            | 68              | 15.25        | 100.00     | 15.25               | -27                     |  |
|                                 | 275             | 100.00       |            |                                 |                 | 446             | 100.00       |            |                     | -171                    |  |