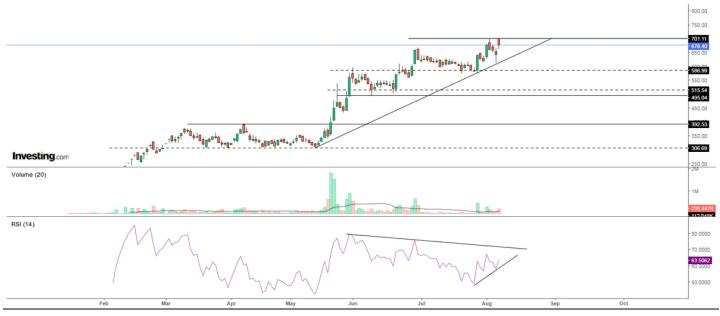

### #Sagar Cement

Stock getting strength and making new High after Multiyear BO 1400 zone can be retest pullback zone

next upside zone 1760 to watchout

#JSW Steel Metal stock on fire , increase in steel rates stock looks very strong on chart and coming out of range above 792 next level we can watchout 882 zone

Published on Investing.com, 8/Aug/2021 - 10:04:29 GMT, Powered by TradingView. JSW Steel Ltd, India, NSE:JSTL, D