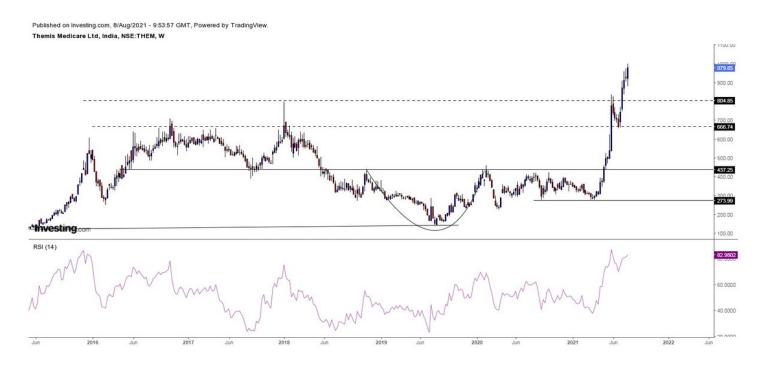

#### #Themis

Stock working like text book as per TA breakout , retest the zone and now again in amazing trend 828 zone are hold well then we can head for 1060 and more