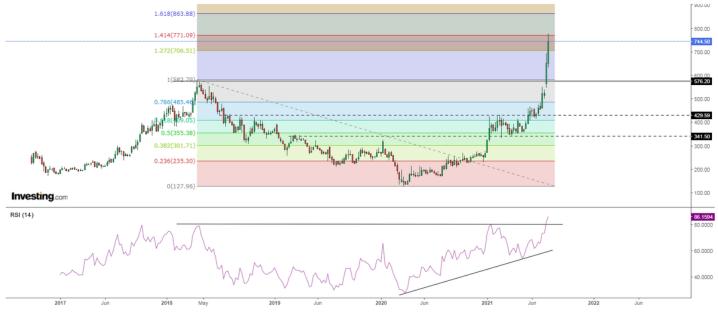

### #RK Forge

Stock have given multi year BO

stock , metal is in trend and stock is now making new high

any retest of previous ATH zone and hold well can added for wonderful ride

#GNA AXEL Stock in trend , strength trading at ATH Zone now 700 zone can act as demand zone upside 860 zone can be seen in coming day with 700 zone hold well