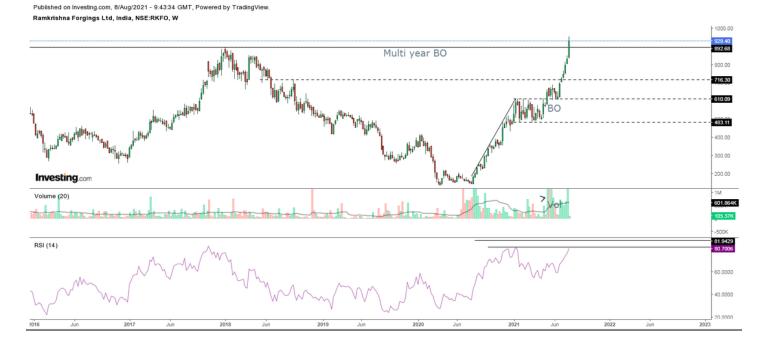

### #RK Forge

Stock have given multi year BO

stock , metal is in trend and stock is now making new high

any retest of previous ATH zone and hold well can added for wonderful ride

#GNA AXEL Stock in trend , strength trading at ATH Zone now 700 zone can act as demand zone upside 860 zone can be seen in coming day with 700 zone hold well