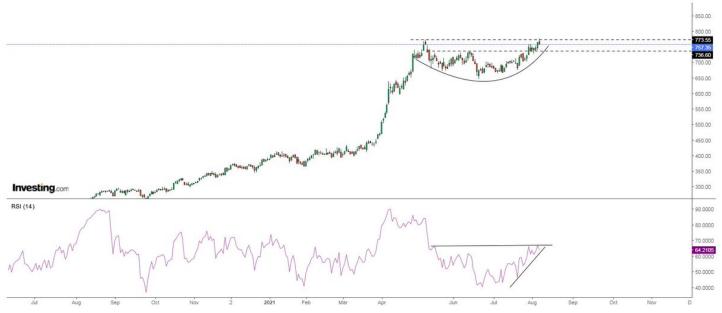

### #Sagar Cement

Stock getting strength and making new High after Multiyear BO 1400 zone can be retest pullback zone

next upside zone 1760 to watchout

#JSW Steel Metal stock on fire , increase in steel rates stock looks very strong on chart and coming out of range above 792 next level we can watchout 882 zone

Published on Investing.com, 8/Aug/2021 - 10:04:29 GMT, Powered by TradingView. JSW Steel Ltd, India, NSE:JSTL, D