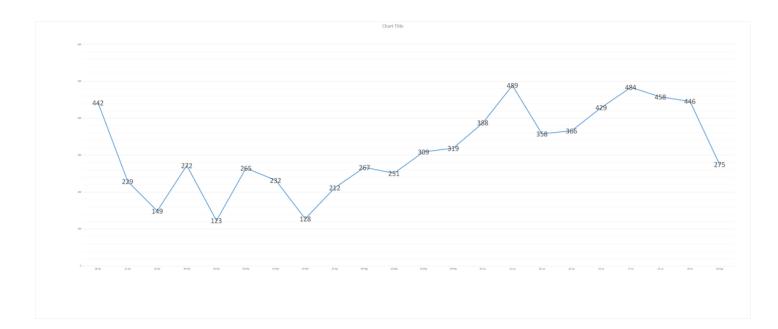

# Twitter Thread by Anand Luhar

Anand Luhar

#Weekend #homework Will post few #52W high or near #52W High , #ATH stock in this thread #strength #momentum #Blacksmith #stocks to

@YouTube #52W high Count

| 06/08/2021                  |              |                    |            |                     |  |
|-----------------------------|--------------|--------------------|------------|---------------------|--|
| 52 W H                      |              |                    |            |                     |  |
| Price range INR No of Stock |              | Percentage %       | Cumulative | High to Low         |  |
| Ø                           |              |                    |            |                     |  |
| 1 16                        | anand_luhar# |                    | -V3        |                     |  |
| 0.01 to 0.99                | 2            | 0.73               | 0.73       | 100.00              |  |
| 1 to 4.99                   | 21           | 7.64               | 8.36       | 99.27               |  |
| 5 to 9.99                   | 27           | 9.82               | 18.18      | 91.64               |  |
| 10 to 19.99                 | 40           | 14.55              | 32.73      | 81. <mark>82</mark> |  |
| 20-29.99                    | 22           | <mark>8</mark> .00 | 40.73      | 6 <mark>7.27</mark> |  |
| 30-49.99                    | 28           | <b>10.</b> 18      | 50.91      | <mark>59.27</mark>  |  |
| 50 to 99.99                 | 43           | 15.64              | 66.55      | 49.09               |  |
| 100-499.99                  | 51           | 18.55              | 85.09      | 33.45               |  |
| 500+                        | 41           | 14.91              | 100.00     | 14.91               |  |
|                             | 275          | 100.00             |            |                     |  |

#Compare So we have below 300 Around May we where having 300 under numbers So Shifting of fund and profit booking happening 100 stock less in 100+ price stock

| 06/08/2021                      |                 |              |            |                                 | 30/07/2021      | 1               |              |            |                     |                         |  |
|---------------------------------|-----------------|--------------|------------|---------------------------------|-----------------|-----------------|--------------|------------|---------------------|-------------------------|--|
| 52 W F                          | ligh Stock List | Counts       |            |                                 | 52 W I          | High Stock List | Counts       |            |                     |                         |  |
| Price range INR                 | No of Stock     | Percentage % | Cumulative | High to Low                     | Price range INR | No of Stock     | Percentage % | Cumulative | High to Low         |                         |  |
| @anand_luhar #Blacksmith Stocks |                 |              | (          | @anand_luhar #Blacksmith Stocks |                 |                 |              |            |                     |                         |  |
| 0.01 to 0.99                    | 2               | 0.73         | 0.73       | 100.00                          | 0.01 to 0.99    | 4               | 0.90         | 0.90       | 100.00              | -2                      |  |
| 1 to 4.99                       | 21              | 7.64         | 8.36       | 99.27                           | 1 to 4.99       | 43              | 9.64         | 10.54      | 99.10               | <ul> <li>-22</li> </ul> |  |
| 5 to 9.99                       | 27              | 9.82         | 18.18      | 91.64                           | 5 to 9.99       | 35              | 7.85         | 18.39      | 89.4 <mark>6</mark> | -8                      |  |
| 10 to 19.99                     | 40              | 14.55        | 32.73      | 81.82                           | 10 to 19.99     | 61              | 13.68        | 32.06      | 81. <mark>61</mark> | • -21                   |  |
| 20-29.99                        | 22              | 8.00         | 40.73      | 6 <mark>7.27</mark>             | 20-29.99        | 28              | 6.28         | 38.34      | 6 <mark>7.94</mark> | -6                      |  |
| 30-49.99                        | 28              | 10.18        | 50.91      | 59.27                           | 30-49.99        | 40              | 8.97         | 47.31      | 61.66               | -12                     |  |
| 50 to 99.99                     | 43              | 15.64        | 66.55      | 49.09                           | 50 to 99.99     | 43              | 9.64         | 56.95      | 52.69               | • o                     |  |
| 100-499.99                      | 51              | 18.55        | 85.09      | 33.45                           | 100-499.99      | 124             | 27.80        | 84.75      | 43.05               | -73                     |  |
| 500+                            | 41              | 14.91        | 100.00     | 14.91                           | 500+            | 68              | 15.25        | 100.00     | 15.25               | -27                     |  |
|                                 | 275             | 100.00       |            |                                 |                 | 446             | 100.00       |            |                     | -171                    |  |