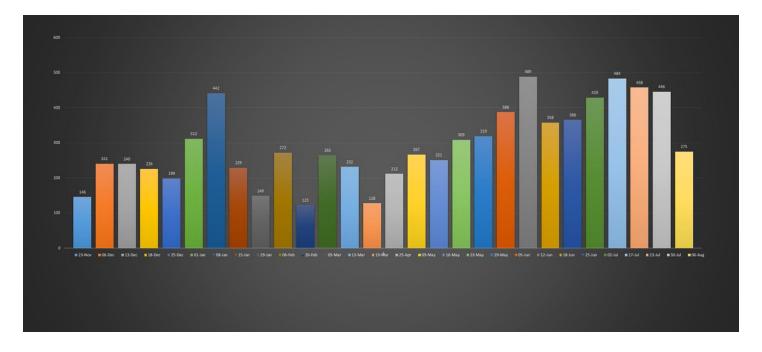

# Twitter Thread by Anand Luhar

Anand Luhar

#Weekend #homework Will post few #52W high or near #52W High , #ATH stock in this thread #strength #momentum #Blacksmith #stocks to

@YouTube #52W high Count

| 06/08/2021                  |              |                    |            |                     |  |
|-----------------------------|--------------|--------------------|------------|---------------------|--|
| 52 W H                      |              |                    |            |                     |  |
| Price range INR No of Stock |              | Percentage %       | Cumulative | High to Low         |  |
| Ø                           |              |                    |            |                     |  |
| 1 16                        | anand_luhar# |                    | -V3        |                     |  |
| 0.01 to 0.99                | 2            | 0.73               | 0.73       | 100.00              |  |
| 1 to 4.99                   | 21           | 7.64               | 8.36       | 99.27               |  |
| 5 to 9.99                   | 27           | 9.82               | 18.18      | 91.64               |  |
| 10 to 19.99                 | 40           | 14.55              | 32.73      | 81. <mark>82</mark> |  |
| 20-29.99                    | 22           | <mark>8</mark> .00 | 40.73      | 6 <mark>7.27</mark> |  |
| 30-49.99                    | 28           | <b>10.</b> 18      | 50.91      | <mark>59.27</mark>  |  |
| 50 to 99.99                 | 43           | 15.64              | 66.55      | 49.09               |  |
| 100-499.99                  | 51           | 18.55              | 85.09      | 33.45               |  |
| 500+                        | 41           | 14.91              | 100.00     | 14.91               |  |
|                             | 275          | 100.00             |            |                     |  |

#Compare So we have below 300 Around May we where having 300 under numbers So Shifting of fund and profit booking happening 100 stock less in 100+ price stock

| 06/08/2021                      |                 |              |            |                                 | 30/07/2021      | 1               |              |            |                     |                         |  |
|---------------------------------|-----------------|--------------|------------|---------------------------------|-----------------|-----------------|--------------|------------|---------------------|-------------------------|--|
| 52 W F                          | ligh Stock List | Counts       |            |                                 | 52 W I          | High Stock List | Counts       |            |                     |                         |  |
| Price range INR                 | No of Stock     | Percentage % | Cumulative | High to Low                     | Price range INR | No of Stock     | Percentage % | Cumulative | High to Low         |                         |  |
| @anand_luhar #Blacksmith Stocks |                 |              | (          | @anand_luhar #Blacksmith Stocks |                 |                 |              |            |                     |                         |  |
| 0.01 to 0.99                    | 2               | 0.73         | 0.73       | 100.00                          | 0.01 to 0.99    | 4               | 0.90         | 0.90       | 100.00              | -2                      |  |
| 1 to 4.99                       | 21              | 7.64         | 8.36       | 99.27                           | 1 to 4.99       | 43              | 9.64         | 10.54      | 99.10               | <ul> <li>-22</li> </ul> |  |
| 5 to 9.99                       | 27              | 9.82         | 18.18      | 91.64                           | 5 to 9.99       | 35              | 7.85         | 18.39      | 89.4 <mark>6</mark> | -8                      |  |
| 10 to 19.99                     | 40              | 14.55        | 32.73      | 81.82                           | 10 to 19.99     | 61              | 13.68        | 32.06      | 81. <mark>61</mark> | • -21                   |  |
| 20-29.99                        | 22              | 8.00         | 40.73      | 6 <mark>7.27</mark>             | 20-29.99        | 28              | 6.28         | 38.34      | 6 <mark>7.94</mark> | -6                      |  |
| 30-49.99                        | 28              | 10.18        | 50.91      | 59.27                           | 30-49.99        | 40              | 8.97         | 47.31      | 61.66               | -12                     |  |
| 50 to 99.99                     | 43              | 15.64        | 66.55      | 49.09                           | 50 to 99.99     | 43              | 9.64         | 56.95      | 52.69               | • o                     |  |
| 100-499.99                      | 51              | 18.55        | 85.09      | 33.45                           | 100-499.99      | 124             | 27.80        | 84.75      | 43.05               | -73                     |  |
| 500+                            | 41              | 14.91        | 100.00     | 14.91                           | 500+            | 68              | 15.25        | 100.00     | 15.25               | -27                     |  |
|                                 | 275             | 100.00       |            |                                 |                 | 446             | 100.00       |            |                     | -171                    |  |