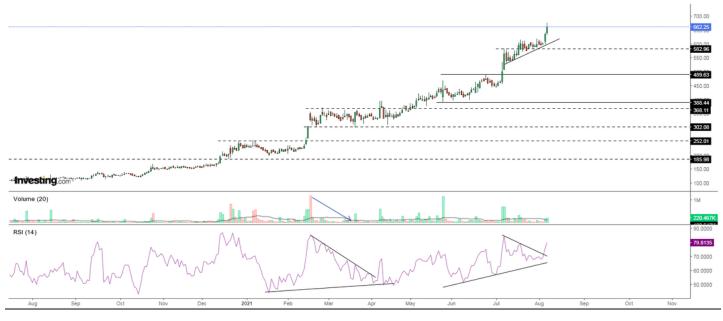

nd BO and retest now fresh trend above the high Below 600 trend will change Above high 720/752/800 zone can watch out



#### #Aarti Surfactants

Stock coming out of consolidation

- and look like getting ready for new leg
- 1600-1622 around can be retest zone
- next upside 1862/1955/2073 can be kept on radar



# #JTL Infra

something happening in the stock

came of out range strongly

liquidity is less

700 zone if pullback happen and hold can be good entry for 866 zone around



#### **#Venus Remedies**

stock near light high BO /multi year BO zone some turnaround in company happening stock to watch out for coming weeks



#Goldiam

Stock in amazing trend and Breakout happening ride the trend

any dip getting brought

stock slowly can head for 4 digit also

580 any dip should be added



### #RK Forge

Stock have given multi year BO

stock , metal is in trend and stock is now making new high

any retest of previous ATH zone and hold well can added for wonderful ride



#GNA AXEL Stock in trend , strength trading at ATH Zone now 700 zone can act as demand zone upside 860 zone can be seen in coming day with 700 zone hold well

#### Published on Investing.com, 8/Aug/2021 - 9:50:44 GMT, Powered by TradingView. GNA Axles Ltd, India, NSE:GNAA, W



#### #Themis

Stock working like text book as per TA breakout , retest the zone and now again in amazing trend 828 zone are hold well then we can head for 1060 and more



### #Sagar Cement

Stock getting strength and making new High after Multiyear BO 1400 zone can be retest pullback zone

next upside zone 1760 to watchout



#JSW