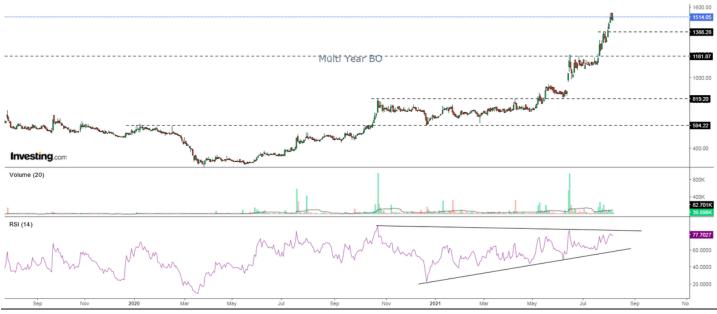

### #Sagar Cement

Stock getting strength and making new High after Multiyear BO 1400 zone can be retest pullback zone

next upside zone 1760 to watchout

#JSW Steel Metal stock on fire , increase in steel rates stock looks very strong on chart and coming out of range above 792 next level we can watchout 882 zone