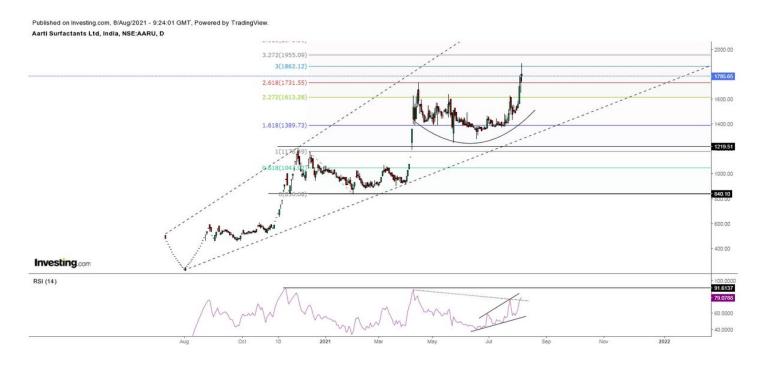

#### #Aarti Surfactants

Stock coming out of consolidation

- and look like getting ready for new leg
- 1600-1622 around can be retest zone
- next upside 1862/1955/2073 can be kept on radar