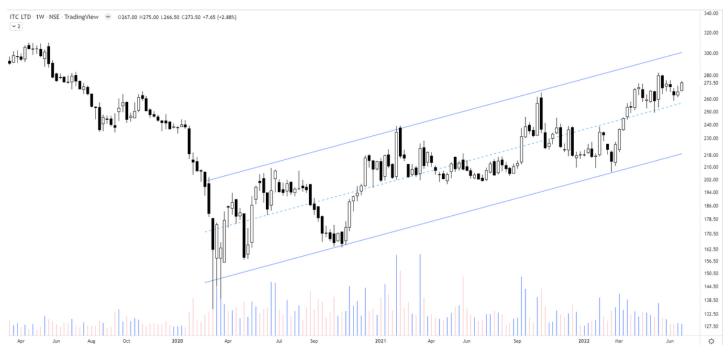

## Twitter Thread by <a href="https://www.teachartistmet.com">The Chartist </a>

The channel formation is still unhindered. A beautiful price pattern at work in ITC. For investors, the best way is to add when the price comes near the lower boundary. <u>https://t.co/2Nw9fLQPsm</u>

ITC - how beautifully the price patterns work. All of a sudden an increased momentum right from the support of the channel boundary. Has a minor resistance to nail down in the middle.

Anyone observing it would have gone aggressive at lower end for a swing move pic.twitter.com/YqxkdFIJXQ