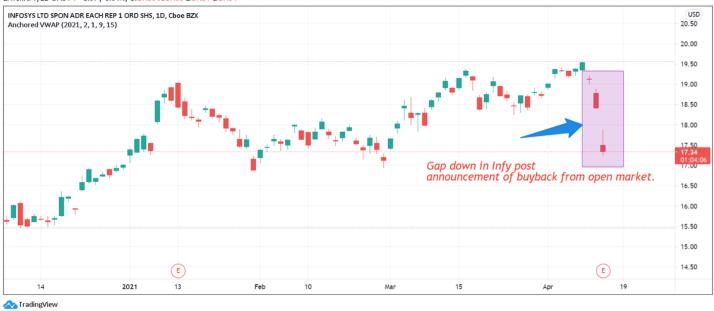

Hence the reaction on INFY ADR ■

Many things are hidden in data if u search correctly.. Wanna learn Option chain reading & its effects on stock way ahead ?? Coming up soon with lots of interesting stuff in depth∛■