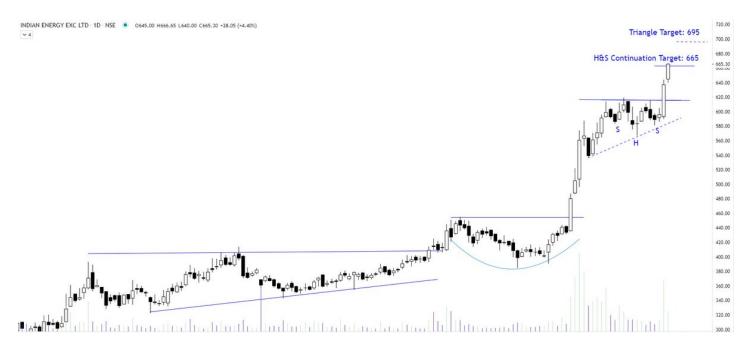

## Updated chart <a href="https://t.co/GABkSthg5L">https://t.co/GABkSthg5L</a>

Indian Energy Exchange (IEX) - because you missed the 1st BO maybe at 200/300/400/500 therefore, your brain will keep on saying you - "now it is expensive" but it will keep on going up troubling you more. Perfect trait of a marathon runner. Follow the price with SL. <u>pic.twitter.com/cKH3vnG05l</u>