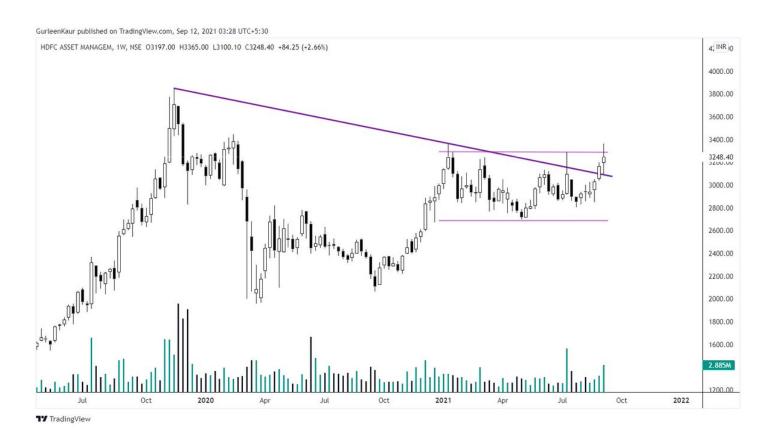

## **#HDFCAMC**

Broken past the negative slope of lower highs. Observing the price structure, even the volumes have started picking up and are an increasing pace.

Going further; The script looks good for heading higher. <u>#StockMarket</u> <u>#StocksInFocus</u> <u>pic.twitter.com/OiVwXGh9ee</u>