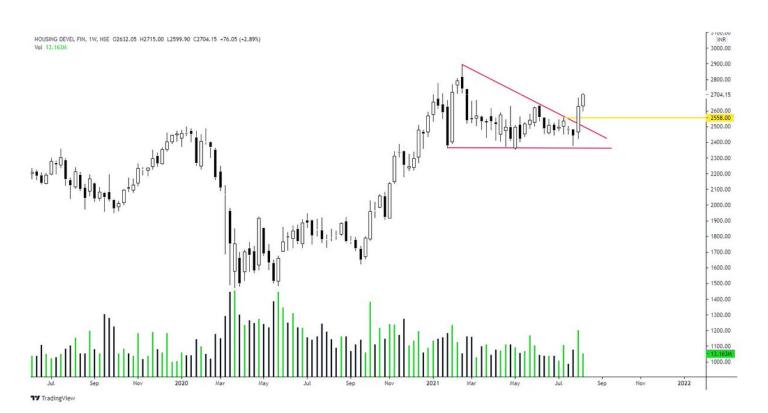

## **HDFC Update**

2715 ■

In Weekly; next in-line 2850.

In Monthly; Once ATH is taken out, A sight of 3000+ would be caught.

## #StockMarket #StocksInFocus #HDFC https://t.co/VpM9Yvbq7I

#HDFC Daily and Weekly TF's

Broken past the descending trendline; A follow-up beyond '2558' would bring in 2630 initially followed by 2850.

In Monthly; Once ATH is taken out, A sight of 3000+ would be caught.

[Will open position above 2558]<u>#StockMarket</u> <u>#StocksToWatch</u> <u>pic.twitter.com/jRukw5Yh6d</u>

— Gurleen (@GurleenKaur\_19) August 3, 2021