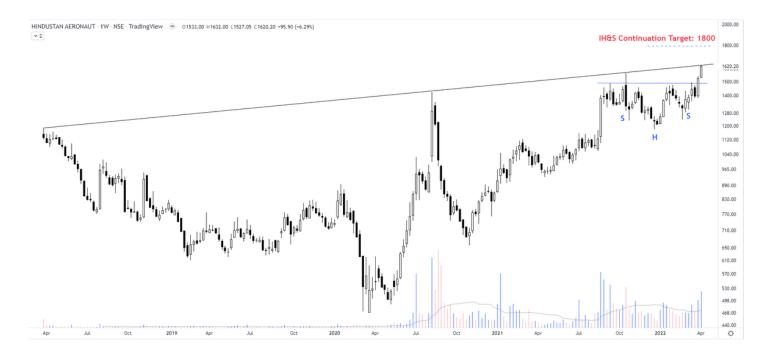

HAL - this one chart will teach you a lot of stuff

~ Price pattern target or upward sloping resistance?

~ Power of IH&S as a continuation pattern on a long term scale

~ Logarithmic chart that shows up this trendline as resistance while normal does not