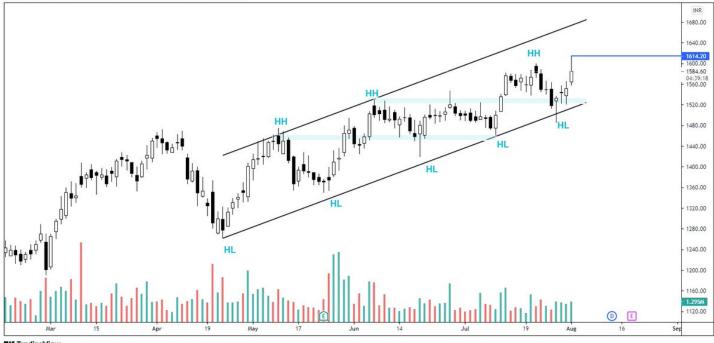

## #GRASIM Update 1595 Hit followed by at New HH at 1614.20 Sustenance above 1600 would trigger it towards the channel top.

### #StockMarket #StocksToWatch https://t.co/LWCC03F2aM

GurleenKaur published on TradingView.com, August 02, 2021 10:50:43 IST NSE:GRASIM, 1D 1584.60 🛦 +33.25 (+2.14%) O:1565.00 H:1614.20 L:1558.65 C:1584.60

#### <u>#GRASIM</u>

Parallel channel intact with a series of HL-HH.

Renewed buying interest at the channel bottom with good price volume action.

A follow-up move here would trigger 1595 followed by a new HH. <u>#StockMarket</u> <u>#StocksToWatch</u> <u>pic.twitter.com/XsW0RlfIQd</u>