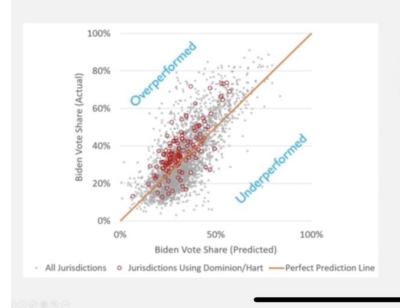

## INFLUENCE OF DOMINION VOTING MACHINES ON ELECTION OUTCOMES

| Jurisdiction              | Avg Difference<br>(Actual vs.<br>Predicted) | Over Performing Counties % | Under<br>Perform<br>Counties % |
|---------------------------|---------------------------------------------|----------------------------|--------------------------------|
| Non-Dominion Jurisdiction | -0.546%                                     | 45%                        | 55%                            |
| Dominion Jurisdiction     | 9.117%                                      | 72%                        | 28%                            |
| All Votes in Data Set     | -0.002%                                     | 47%                        | 53%                            |

- Red Dots are Counties With Dominion
- Counties Using Dominion Machines are Clearly Too High
- Does Not Fit In With the Rest of the Country

4/Reminder how CEO scoffs at "Chinese" money yet UBS is Chinese owned, they invested \$400M in State Street Capital who owns Dominion. Pretty simple. CEO obfuscates like OJ trying on the glove.