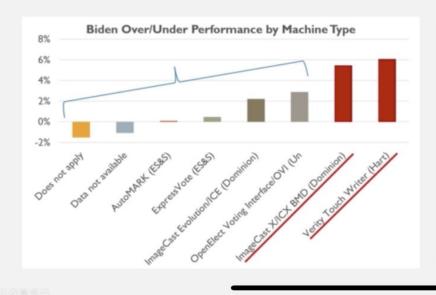

### BIDEN VOTE SHARE PERFORMANCE ACROSS MACHINE TYPES

 Counties using Hart or Dominion BMD devices showed significant overperformance for Biden compared to ALL other voting systems

3/Simple stats across the country shows how Dominion perfectly lines up with the overperformance.