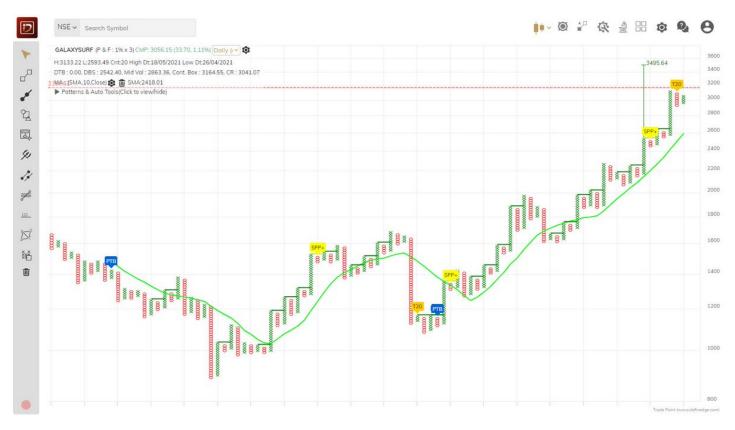

## GALAXYSURF

## Double Top Buy & T20 Pattern - Bullish above 3164.55 daily close on 1% Box Size chart. <u>https://t.co/9i4JGAJ69A</u>