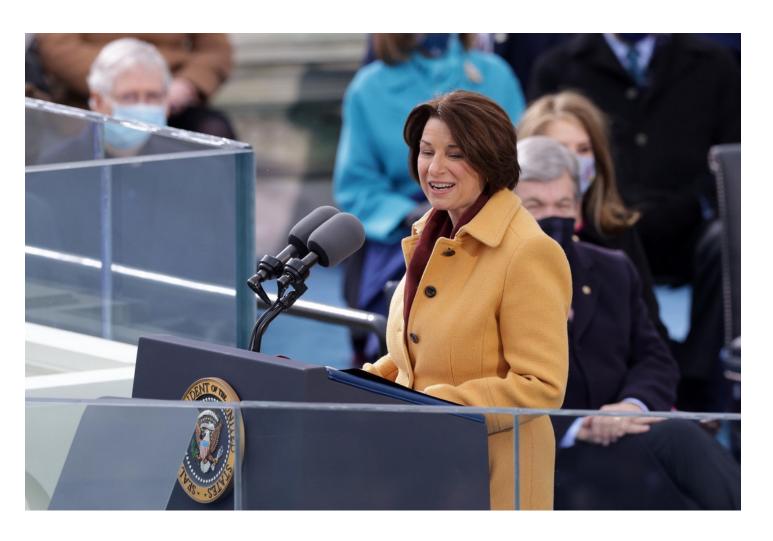

Amy Klobuchar as yellow Topaz

Bernie Sanders as gray jasper

POTUS Joe Biden as Sodalite

POTUS44 Barack Obama as Salt and Pepper Diamond

(fun fact: s&p diamonds are just diamonds with graphite inclusions)

Elizabeth Warren as pink and blue Tourmaline