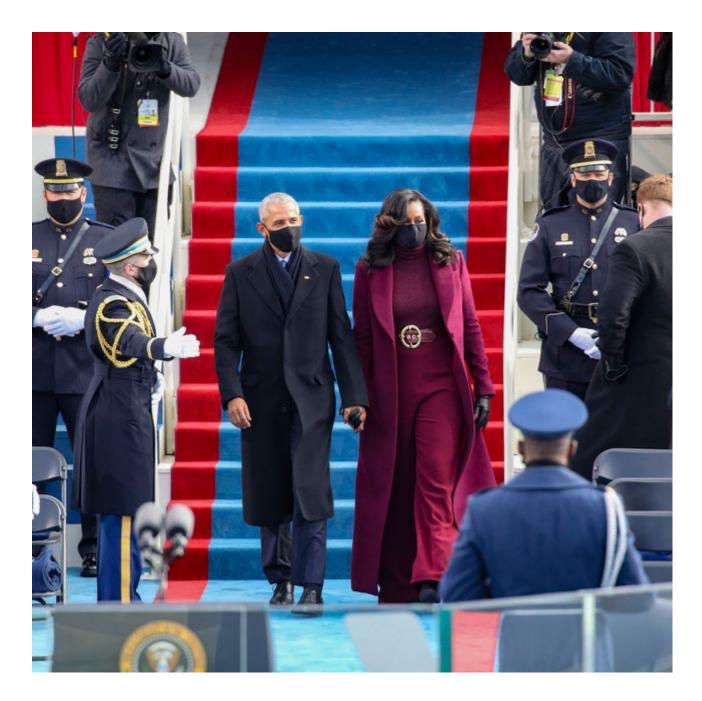

## Twitter Thread by Dr. Ellen Alexander

Inaugural outfits as gemstones: a thread

**MVP Kamala Harris as Tanzanite** 

FLOTUS Dr. Jill Biden as Aquamarine (a variety of Beryl)

FLOTUS44 Michelle Obama as Rhodolite (a variety of pyrope garnet)