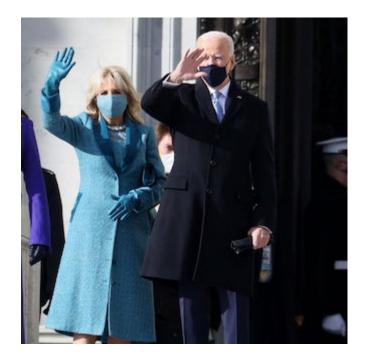

Amy Klobuchar as yellow Topaz

Bernie Sanders as gray jasper

POTUS Joe Biden as Sodalite

POTUS44 Barack Obama as Salt and Pepper Diamond

(fun fact: s&p diamonds are just diamonds with graphite inclusions)

Elizabeth Warren as pink and blue Tourmaline