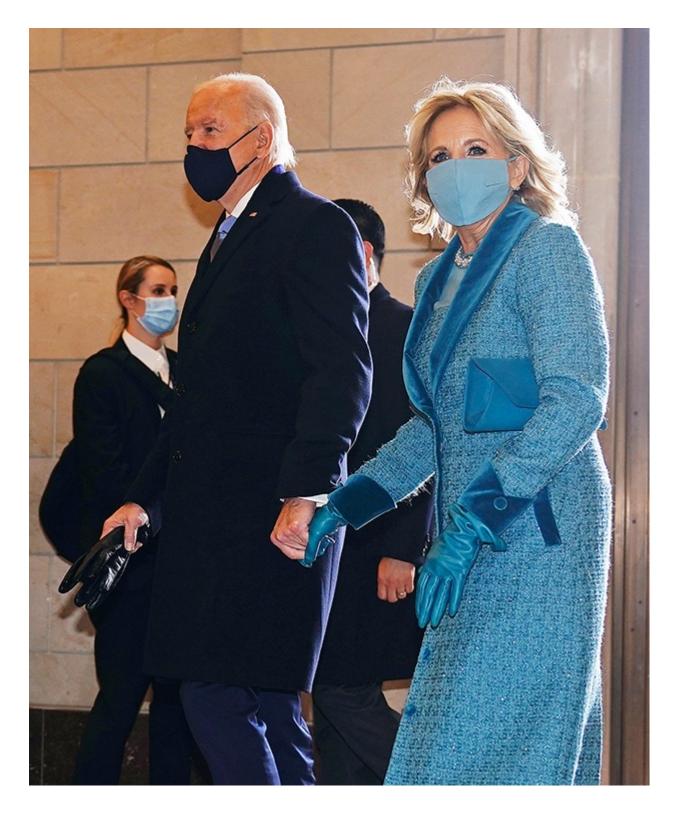

## Twitter Thread by Dr. Ellen Alexander

Inaugural outfits as gemstones: a thread

**MVP Kamala Harris as Tanzanite** 

FLOTUS Dr. Jill Biden as Aquamarine (a variety of Beryl)

FLOTUS44 Michelle Obama as Rhodolite (a variety of pyrope garnet)