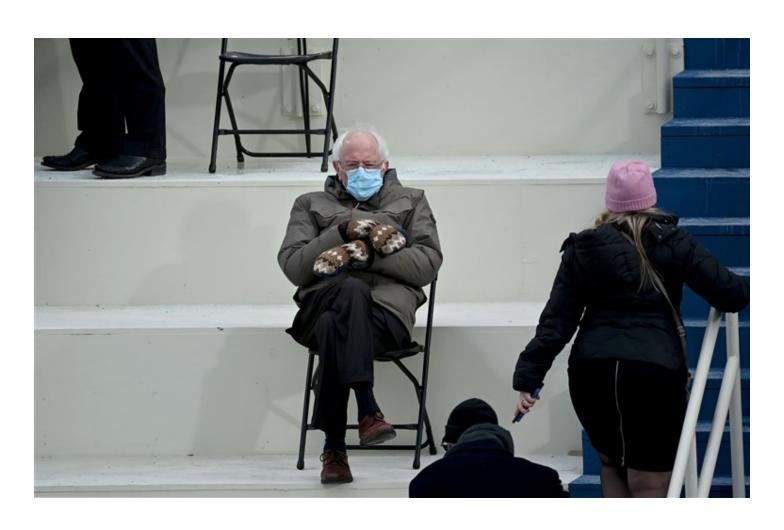

Amy Klobuchar as yellow Topaz

Bernie Sanders as gray jasper

POTUS Joe Biden as Sodalite

POTUS44 Barack Obama as Salt and Pepper Diamond

(fun fact: s&p diamonds are just diamonds with graphite inclusions)

Elizabeth Warren as pink and blue Tourmaline