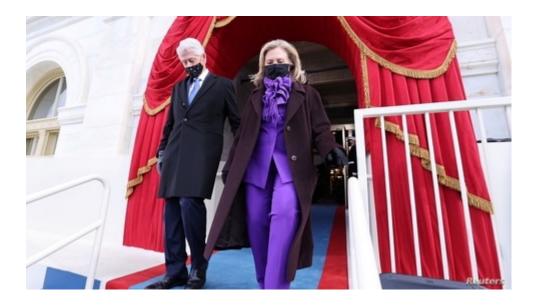

Hillary Clinton as purple Zircon

Amanda Gorman as Wulfenite

Mike Pence as Coprolite (IYKYK)

P.S. if you're able please donate to your local food bank or Feeding America <a href="https://t.co/CRBWHop01k">https://t.co/CRBWHop01k</a>