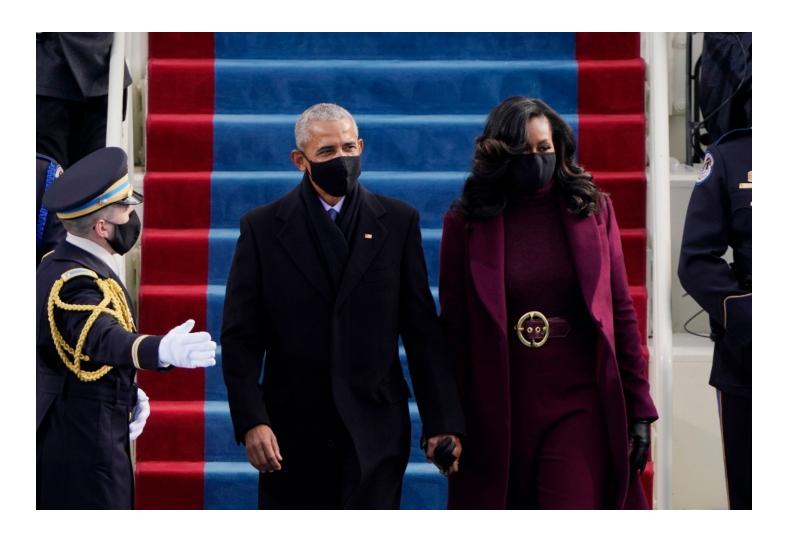

## Twitter Thread by Dr. Ellen Alexander

Inaugural outfits as gemstones: a thread

**MVP Kamala Harris as Tanzanite** 

FLOTUS Dr. Jill Biden as Aquamarine (a variety of Beryl)

FLOTUS44 Michelle Obama as Rhodolite (a variety of pyrope garnet)

Amy Klobuchar as yellow Topaz

Bernie Sanders as gray jasper

POTUS Joe Biden as Sodalite

POTUS44 Barack Obama as Salt and Pepper Diamond

(fun fact: s&p diamonds are just diamonds with graphite inclusions)

Elizabeth Warren as pink and blue Tourmaline