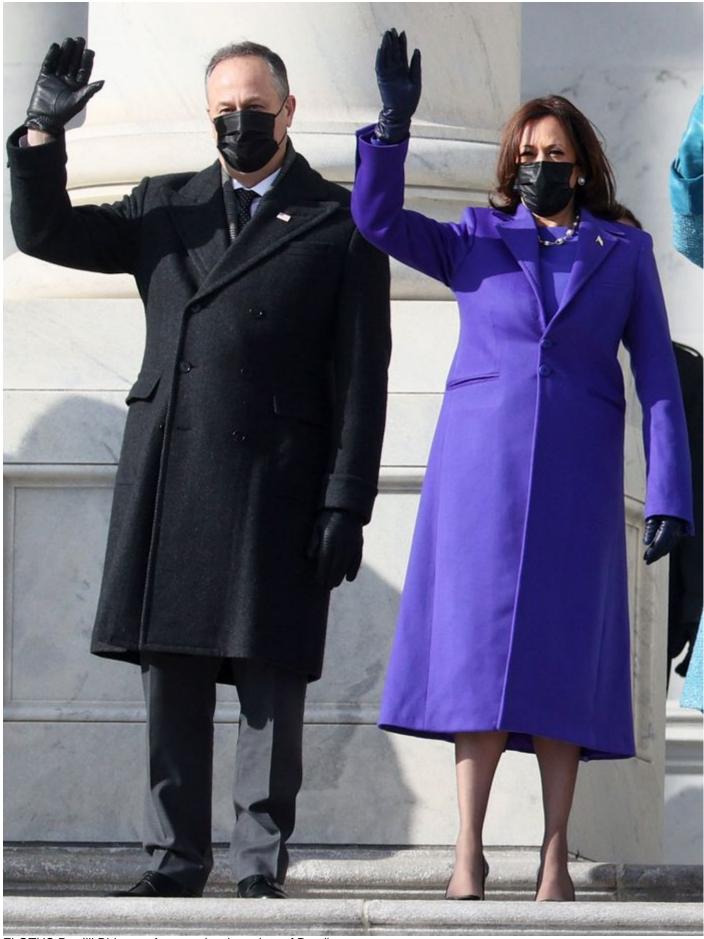

## Twitter Thread by Dr. Ellen Alexander

Inaugural outfits as gemstones: a thread

**MVP Kamala Harris as Tanzanite** 

FLOTUS Dr. Jill Biden as Aquamarine (a variety of Beryl)

FLOTUS44 Michelle Obama as Rhodolite (a variety of pyrope garnet)