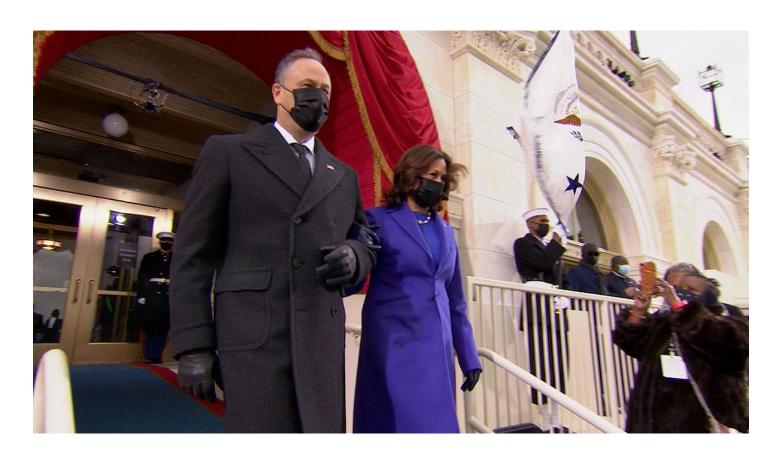

## Twitter Thread by Dr. Ellen Alexander

Inaugural outfits as gemstones: a thread

**MVP Kamala Harris as Tanzanite** 

FLOTUS Dr. Jill Biden as Aquamarine (a variety of Beryl)

FLOTUS44 Michelle Obama as Rhodolite (a variety of pyrope garnet)