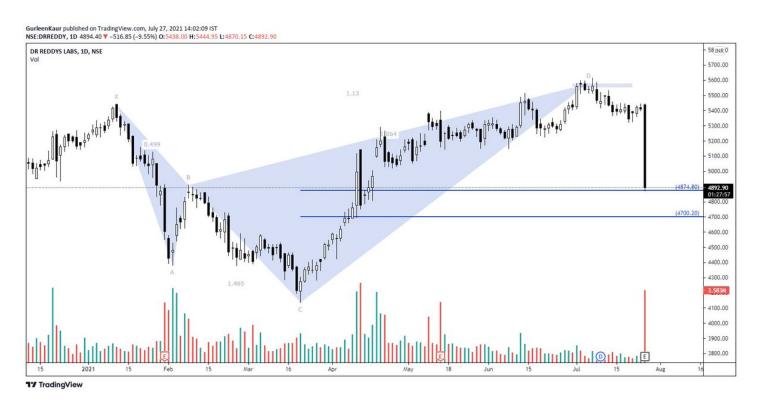

## **#DRREDDY**

Post the Harmonic reversal, Amongst the Pharma sector; #DRREDDY is 10% down.

Strong sell-off, There's a high probability of 4874.80 getting breached. Immediate support at 4700.20

## #StockMarket https://t.co/J61wgJdzX7